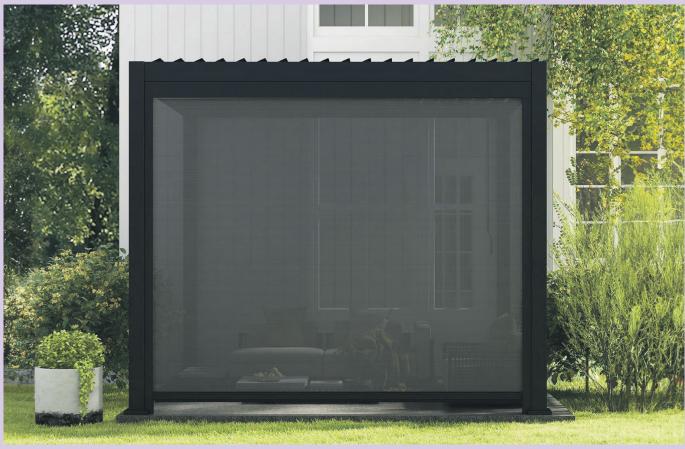

## PULL DOWN SCREEN

Meticulously designed with a modern and minimalist aesthetic, the Pull Down Screen seamlessly blends with your pergola, elevating both style and functionality. With its effortless operation, the screen offers unparalleled convenience. Simply pull down or push up the screen to effortlessly adjust the level of shade and protection you desire.

Crafted with precision, the guide rails on either side of the screen provide unwavering stability, ensuring a reliable and secure experience every time. Whether you prefer maximum coverage or a partial screen, the flexible positioning allows you to find the perfect balance of sunlight and shade for any occasion.

#### Perfect Integration

The screen is specifically designed to seamlessly fit the 111 Pergola series. It complements the pergola's modern and minimalistic design, creating a visually pleasing and cohesive outdoor space.