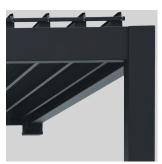

# CLASSIC

Crafted with utmost precision, the 111 Classic pergola boasts a high-quality aluminium frame and strong galvanized steel louvers. This ensures a durable and low-maintenance product that will stand the test of time. Its robust design, supported by 111 x 111 mm aluminum posts, provides reliable protection against both sun and rain. The integrated rain gutter efficiently directs water away, guaranteeing effective drainage during rainfall.

#### **Specifications**

Pillar Dimensions: Frame Material: Louver Material: 111x111 mm Aluminium Galvanized Steel