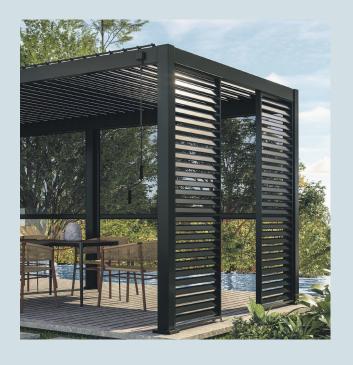

# CLASSIC

Crafted with utmost precision, the 111 Classic pergola boasts a high-quality aluminium frame and strong galvanized steel louvers. This ensures a durable and low-maintenance product that will stand the test of time. Its robust design, supported by 111 x 111 mm aluminum posts, provides reliable protection against both sun and rain. The integrated rain gutter efficiently directs water away, guaranteeing effective drainage during rainfall.

Beauty meets functionality with the pergola's minimalistic design. Create the perfect atmosphere and ambience on your terrace with ease. The unique louvered roof, adjusted effortlessly with a simple crank mechanism, allows you to personalize your outdoor experience.