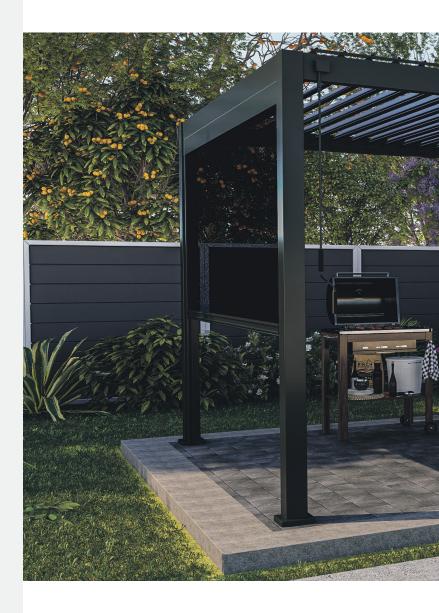

# CLASSIC

Crafted with utmost precision, the 111 Classic pergola boasts a high-quality aluminium frame and strong galvanized steel louvers. This ensures a durable and low-maintenance product that will stand the test of time. Its robust design, supported by 111 x 111 mm aluminum posts, provides reliable protection against both sun and rain. The integrated rain gutter efficiently directs water away, guaranteeing effective drainage during rainfall.

Beauty meets functionality with the pergola's minimalistic design. Create the perfect atmosphere and ambience on your terrace with ease. The unique louvered roof, adjusted effortlessly with a simple crank mechanism, allows you to personalize your outdoor experience.