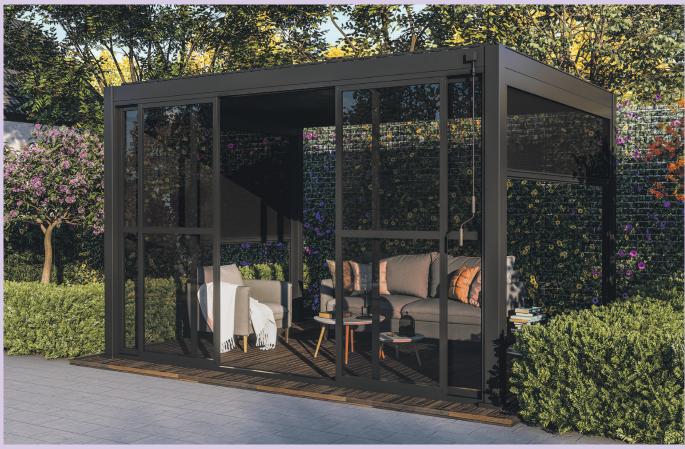

# CLASSIC

Crafted with utmost precision, the 111 Classic pergola boasts a high-quality aluminium frame and strong galvanized steel louvers. This ensures a durable and low-maintenance product that will stand the test of time. Its robust design, supported by 111 x 111 mm aluminum posts, provides reliable protection against both sun and rain. The integrated rain gutter efficiently directs water away, guaranteeing effective drainage during rainfall.

Beauty meets functionality with the pergola's minimalistic design. Create the perfect atmosphere and ambience on your terrace with ease. The unique louvered roof, adjusted effortlessly with a simple crank mechanism, allows you to personalize your outdoor experience.

#### Versatile Louvered Roof

The louvered roof allows you to easily adjust the amount of sunlight and shade, giving you full control over your outdoor space.

#### Modern and Luxurious Aesthetic

With its sleek design and clean lines, the 111 Classic Pergola adds a touch of modern elegance to any outdoor setting.

#### Easy Installation and Use

The 111 Classic Pergola is designed for quick and hassle-free installation, with clear instructions provided.