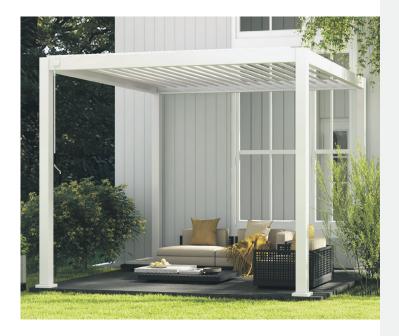

### HOME EXTENSION

The 111 Classic Home Extension pergola is a versatile solution designed to seamlessly blend into your outdoor living space. Crafted with the same precision and quality as the original 111 Classic pergola, this innovative design offers a unique wall mount feature, perfect for extending the comfort and beauty of your home.

What sets the Home Extension pergola apart, is its clever integration with your home's architecture. Seamlessly attach this pergola to an exterior wall, transforming it into an elegant extension of your living space. The minimalist design enhances the aesthetic appeal of your home, while the adjustable louvered roof, operated effortlessly with a simple crank mechanism, allows you to create the desired atmosphere and ambience.

#### Seamless Integration

The elegant and thoughtful design effortlessly blends in with the architectural style of any building or home.

#### Unique Wall Mount Feature

The 111 Classic Home Extension installs directly onto permanent structures for a sturdy and durable shade solution.

#### Enhanced Living Space

Create an additional living space, allowing you to make the most of your outdoor space all year round.