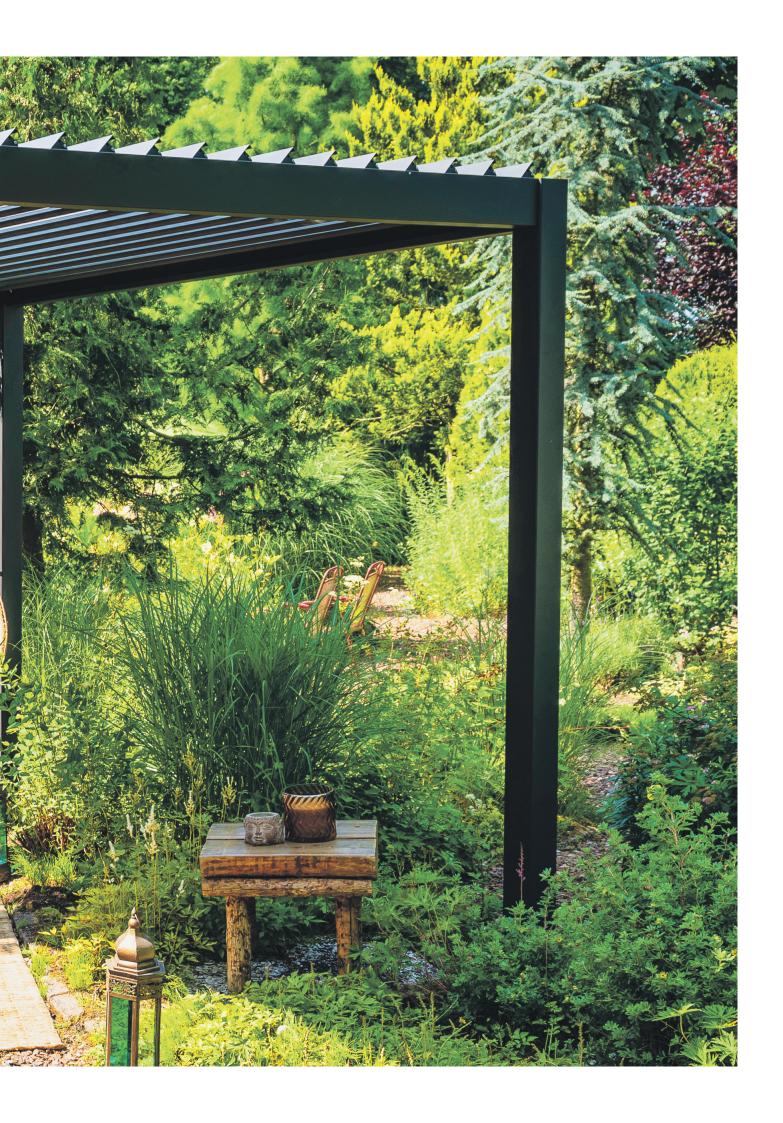

#### **Durable Material**

Top of the line aluminum and steel materials for a robust and long-lasting structure

# CLASSIC

Crafted with utmost precision, the 111 Classic pergola boasts a high-quality aluminium frame and strong galvanized steel louvers. This ensures a durable and low-maintenance product that will stand the test of time. Its robust design, supported by 111 x 111 mm aluminum posts, provides reliable protection against both sun and rain. The integrated rain gutter efficiently directs water away, guaranteeing effective drainage during rainfall.