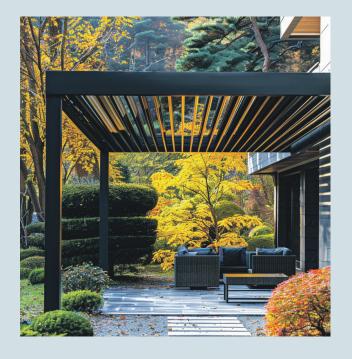

### SIZE

Whether you have a spacious patio, a compact terrace, or a sprawling garden, we understand that every outdoor space is unique. The versatile 111 pergola collection are available in multiple sizes to perfectly suit your specific needs and preferences. Choose from our selection of pergolas with 4, 6, or even 8 legs, each offering unique advantages to suit your desired space and functionality. Our 4-legged pergolas provide a sleek and minimalist design, ideal for smaller areas or those looking for a contemporary touch. If you require a larger area coverage, our 6 or 8-legged pergolas offer enhanced stability and ample space for your outdoor activities.

# CLASSIC

Crafted with utmost precision, the 111 Classic pergola boasts a high-quality aluminium frame and strong galvanized steel louvers. This ensures a durable and low-maintenance product that will stand the test of time. Its robust design, supported by 111 x 111 mm aluminum posts, provides reliable protection against both sun and rain. The integrated rain gutter efficiently directs water away, guaranteeing effective drainage during rainfall.

Beauty meets functionality with the pergola's minimalistic design. Create the perfect atmosphere and ambience on your terrace with ease. The unique louvered roof, adjusted effortlessly with a simple crank mechanism, allows you to personalize your outdoor experience.