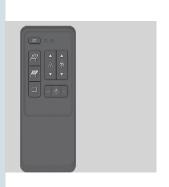

## DELUXE

E-MOTION

Step into a world of unparalleled outdoor living, where your comfort and convenience are seamlessly integrated into a sleek and stylish design. The 111 Deluxe E-Motion Pergola embraces a minimalist aesthetic that complements any outdoor space. Crafted with meticulous attention to detail, this pergola redefines the meaning of elegance. Its full aluminum construction ensures durability and resistance against the harshest elements.

From the comfort of your couch, control the pergola's functions with the remote control or APP. The innovative automated louvered roof empowers you to easily select and modify the position of the louvers. The integrated LED lights provide functional and efficient lighting. Explore the limitless possibilities of outdoor living like never before.

# • Unprecedented Functionality Effortlessly control the pergola's functions with the remote control or app, like the automated louvered roof and integrated LED lights.