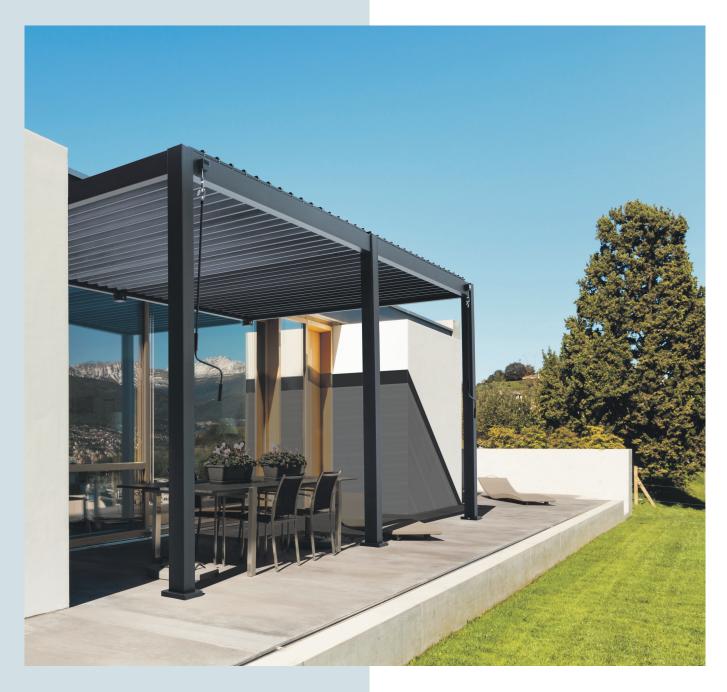

### SIZE

Whether you have a spacious patio, a compact terrace, or a sprawling garden, we understand that every outdoor space is unique. The versatile 111 pergola collection are available in multiple sizes to perfectly suit your specific needs and preferences. Choose from our selection of pergolas with 4, 6, or even 8 legs, each offering unique advantages to suit your desired space and functionality. Our 4-legged pergolas provide a sleek and minimalist design, ideal for smaller areas or those looking for a contemporary touch. If you require a larger area coverage, our 6 or 8-legged pergolas offer enhanced stability and ample space for your outdoor activities.

In addition, also the Home Extension pergolas are available in a wide range of sizes to cater to your specific needs and preferences. With their unique wall mount feature, they seamlessly blend functionality with aesthetics, making them a perfect addition to any home. Our Home Extension pergolas come in both 2-legged and 3-legged options, each offering unique advantages to suit your desired space and functionality. For those looking for a sleek and minimalist design, our 2-legged pergolas are a perfect choice. If you require a larger area coverage, our 3-legged pergolas are the way to go.