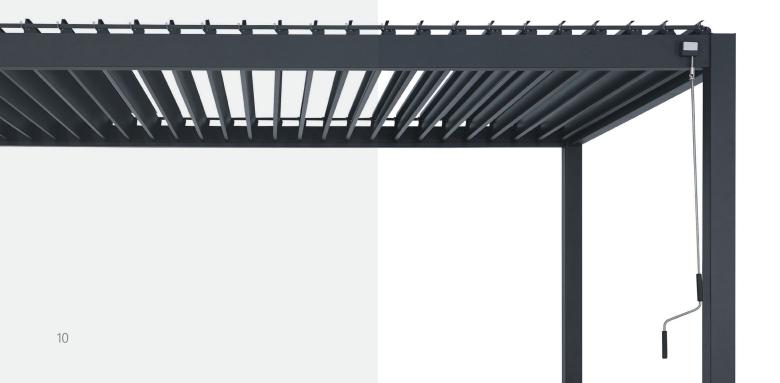

#### **Louvered Roof**

Smooth open and close louvered roof provides efficient control over the amount of sunlight ventilation and rain.

### **Rain Drainage**

Waterproof roof features a patent built-in drainage system that invisibly whisks water away

#### Versatile Louvered Roof

The louvered roof allows you to easily adjust the amount of sunlight and shade, giving you full control over your outdoor space.