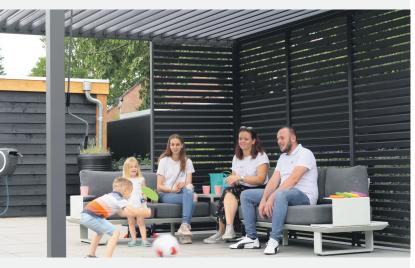

## LOUVER WALL

The Louver Wall Panels are specially crafted to enhance the functionality and style of your pergola. Designed with both privacy and shelter in mind, these panels offer a chic solution to enclose the sides of your pergola. Each panel is constructed with fixed louvers, allowing you to effortlessly create additional privacy while adding a touch of contemporary elegance to your outdoor space.

The aluminum material ensures durability and resistance to various weather conditions, providing you with long-lasting reliability. With the louver wall panels, you have the freedom to create a pergola that truly reflects your personal style. Whether you choose to place the panels in a corner for a cozy nook or close off an entire side for a more intimate ambiance. Please note that to close off an entire side, three panels are required.

#### Stylish and Modern

The sleek and contemporary design of the Louver Wall Panels integrates perfectly with the 111 Pergola series, adding a touch of elegance to your outdoor living space.

#### Shelter and Protection

The panels provide an extra level of protection from wind, rain, and direct sunlight, allowing you to enjoy your outdoor space in comfort throughout the year.