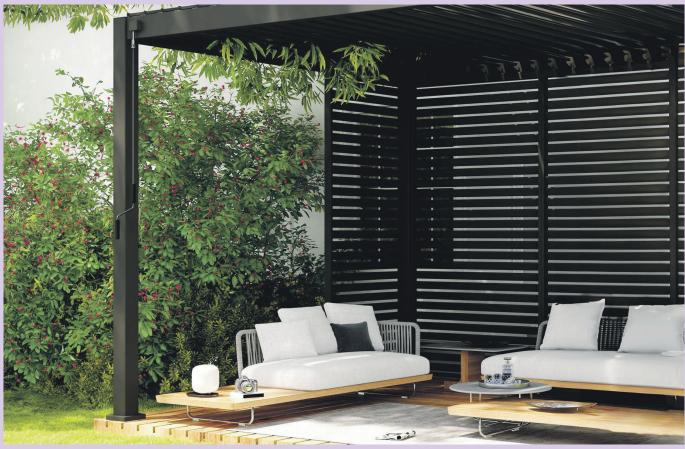

## DELUXE

The 111 Deluxe bioclimatic pergola is the epitome of luxury and style in outdoor living. Crafted with meticulous attention to detail, this sleek and durable pergola is designed to enhance your outdoor space like no other. Immerse yourself in the perfect blend of form and function.

This high-end pergola features a full aluminum construction, ensuring its longevity and resistance against weather and corrosion. No detail is overlooked. The crank operation allows for easy adjustment, giving you precise control over the louvers to create your desired ambiance. In addition, the integrated rain gutter efficiently directs water away, ensuring effective drainage during rainfall. The 111 Deluxe pergola is the ultimate blend of luxury, durability, and customizable comfort.

#### Sophisticated Elegance Design

Clean lines, no visble screws and a seamless finish; Enhance the aesthetics of your outdoor space with its modern and minimalistic design.

#### Crafted from High-Quality Materials

The high-end full aluminum frame combined with the premium double aluminum louver packs ensures greater durability and a higher end look and feel

#### Unparalleled Versatility

Experience the perfect balance of sunshine and shade, allowing you to create the ideal environment for any weather conditions.