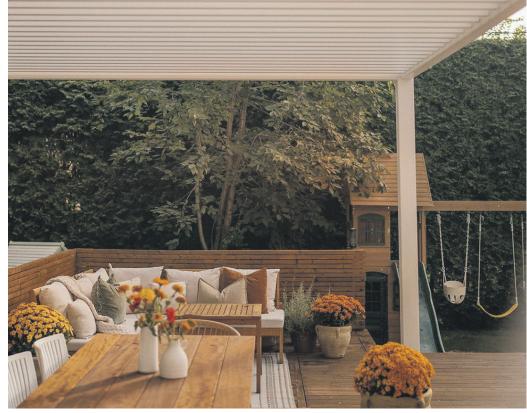

# CLASSIC

Crafted with utmost precision, the 111 Classic pergola boasts a high-quality aluminium frame and strong galvanized steel louvers. This ensures a durable and low-maintenance product that will stand the test of time. Its robust design, supported by 111 x 111 mm aluminum posts, provides reliable protection against both sun and rain. The integrated rain gutter efficiently directs water away, guaranteeing effective drainage during rainfall.

Beauty meets functionality with the pergola's minimalistic design. Create the perfect atmosphere and ambience on your terrace with ease. The unique louvered roof, adjusted effortlessly with a simple crank mechanism, allows you to personalize your outdoor experience.

#### Versatile Louvered Roof

The louvered roof allows you to easily adjust the amount of sunlight and shade, giving you full control over your outdoor space.

#### Modern and Luxurious Aesthetic

With its sleek design and clean lines, the 111 Classic Pergola adds a touch of modern elegance to any outdoor setting.