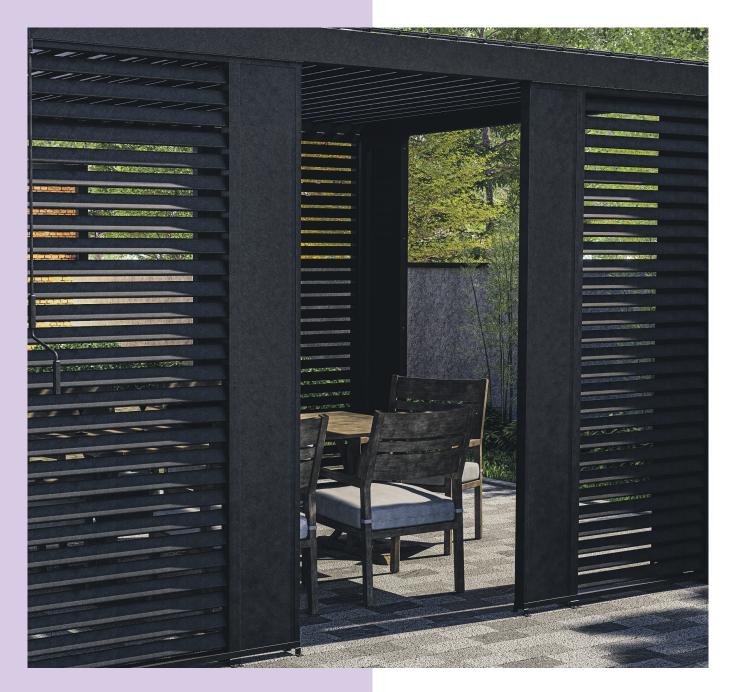

## LOUVER WALL

The Louver Wall Panels are specially crafted to enhance the functionality and style of your pergola. Designed with both privacy and shelter in mind, these panels offer a chic solution to enclose the sides of your pergola. Each panel is constructed with fixed louvers, allowing you to effortlessly create additional privacy while adding a touch of contemporary elegance to your outdoor space.

The aluminum material ensures durability and resistance to various weather conditions, providing you with long-lasting reliability. With the louver wall panels, you have the freedom to create a pergola that truly reflects your personal style. Whether you choose to place the panels in a corner for a cozy nook or close off an entire side for a more intimate ambiance. Please note that to close off an entire side, three panels are required.

#### Stylish and Modern

The sleek and contemporary design of the Louver Wall Panels integrates perfectly with the 111 Pergola series, adding a touch of elegance to your outdoor living space.