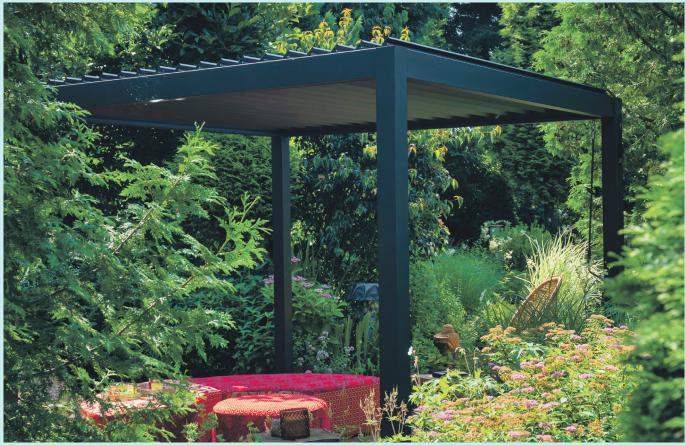

## **COMMITMENT TO EXCELLENCE**

Welcome to Mirador, where outdoor living takes on new dimensions of luxury and relaxation. With a strong commitment to sustainability, we have spent over three decades perfecting the art of creating outdoor products that not only capture the eye but also stand the test of time.

At Mirador, we believe that style and function should always come together in harmony. With meticulous attention to detail, we combine international design expertise with ethically sourced materials to allow you to enjoy the open air year-round, regardless of the weather.

# CLASSIC

Crafted with utmost precision, the 111 Classic pergola boasts a high-quality aluminium frame and strong galvanized steel louvers. This ensures a durable and low-maintenance product that will stand the test of time. Its robust design, supported by 111 x 111 mm aluminum posts, provides reliable protection against both sun and rain. The integrated rain gutter efficiently directs water away, guaranteeing effective drainage during rainfall.

Beauty meets functionality with the pergola's minimalistic design. Create the perfect atmosphere and ambience on your terrace with ease. The unique louvered roof, adjusted effortlessly with a simple crank mechanism, allows you to personalize your outdoor experience.