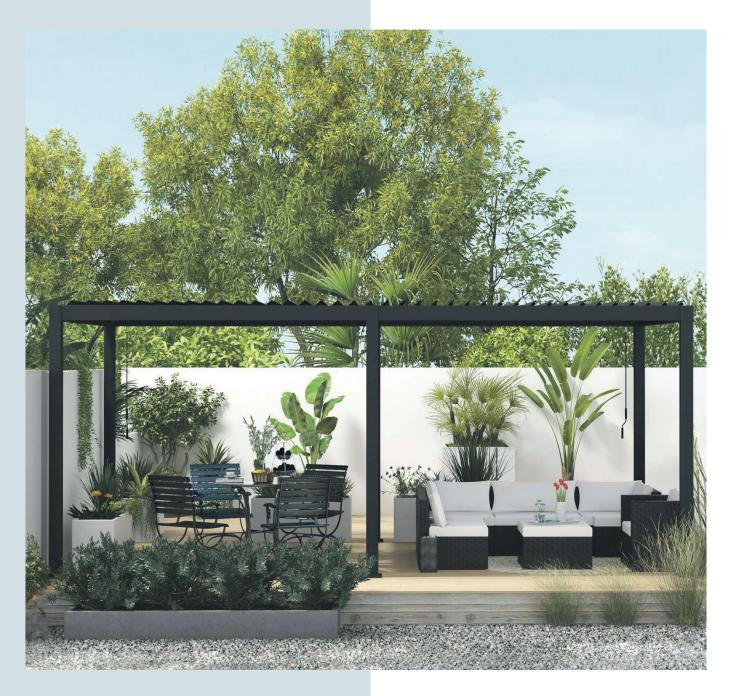

### SIZE

Whether you have a spacious patio, a compact terrace, or a sprawling garden, we understand that every outdoor space is unique. The versatile 111 pergola collection are available in multiple sizes to perfectly suit your specific needs and preferences. Choose from our selection of pergolas with 4, 6, or even 8 legs, each offering unique advantages to suit your desired space and functionality. Our 4-legged pergolas provide a sleek and minimalist design, ideal for smaller areas or those looking for a contemporary touch. If you require a larger area coverage, our 6 or 8-legged pergolas offer enhanced stability and ample space for your outdoor activities.

In addition, also the Home Extension pergolas are available in a wide range of sizes to cater to your specific needs and preferences. With their unique wall mount feature, they seamlessly blend functionality with aesthetics, making them a perfect addition to any home. Our Home Extension pergolas come in both 2-legged and 3-legged options, each offering unique advantages to suit your desired space and functionality. For those looking for a sleek and minimalist design, our 2-legged pergolas are a perfect choice. If you require a larger area coverage, our 3-legged pergolas are the way to go.