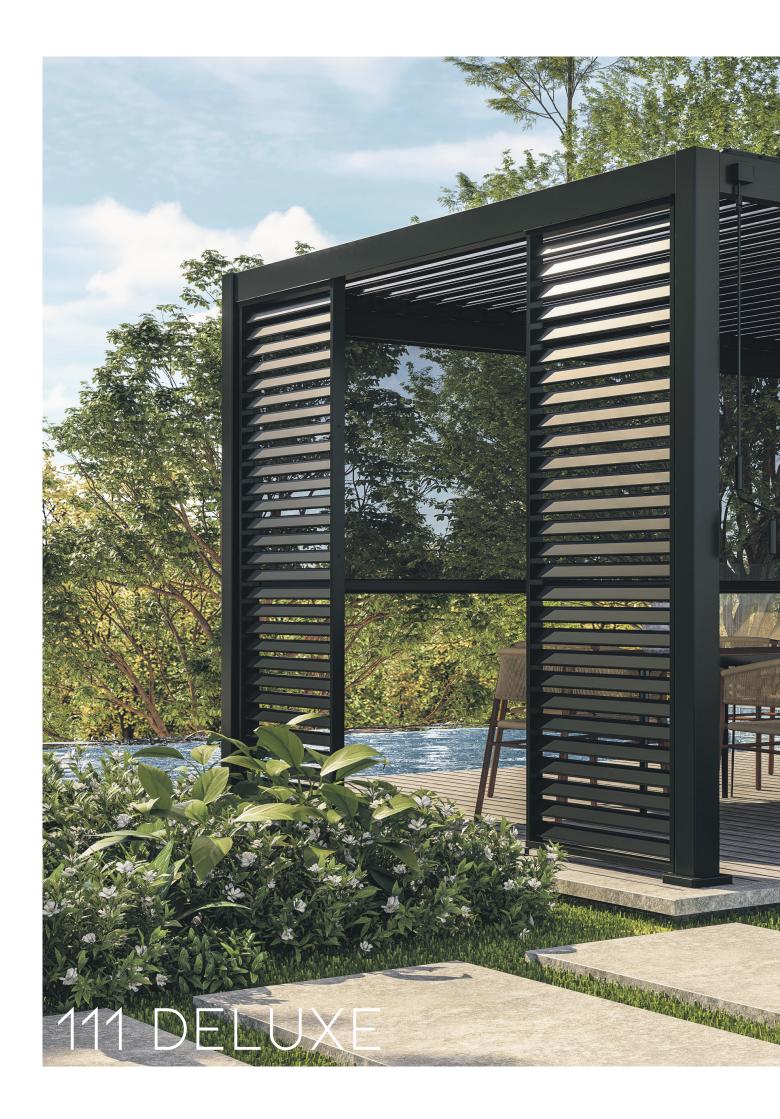

## DELUXE

The 111 Deluxe bioclimatic pergola is the epitome of luxury and style in outdoor living. Crafted with meticulous attention to detail, this sleek and durable pergola is designed to enhance your outdoor space like no other. Immerse yourself in the perfect blend of form and function.

This high-end pergola features a full aluminum construction, ensuring its longevity and resistance against weather and corrosion. No detail is overlooked. The crank operation allows for easy adjustment, giving you precise control over the louvers to create your desired ambiance. In addition, the integrated rain gutter efficiently directs water away, ensuring effective drainage during rainfall. The 111 Deluxe pergola is the ultimate blend of luxury, durability, and customizable comfort.

#### Sophisticated Elegance Design

Clean lines, no visble screws and a seamless finish; Enhance the aesthetics of your outdoor space with its modern and minimalistic design.

#### Crafted from High-Quality Materials

The high-end full aluminum frame combined with the premium double aluminum louver packs ensures greater durability and a higher end look and feel

#### Unparalleled Versatility

Experience the perfect balance of sunshine and shade, allowing you to create the ideal environment for any weather conditions.