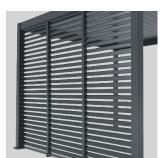

## LOUVER WALL

The Louver Wall Panels are specially crafted to enhance the functionality and style of your pergola. Designed with both privacy and shelter in mind, these panels offer a chic solution to enclose the sides of your pergola. Each panel is constructed with fixed louvers, allowing you to effortlessly create additional privacy while adding a touch of contemporary elegance to your outdoor space.

The aluminum material ensures durability and resistance to various weather conditions, providing you with long-lasting reliability. With the louver wall panels, you have the freedom to create a pergola that truly reflects your personal style. Whether you choose to place the panels in a corner for a cozy nook or close off an entire side for a more intimate ambiance. Please note that to close off an entire side, three panels are required.