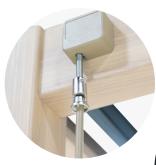

Our commitment to excellence extends from the initial concept to the final product. By keeping production entirely in-house, we have complete control over every aspect, ensuring a seamless assembly and minimizing the visibility of screws. We strongly believe in durable design, and every product undergoes extensive quality control before reaching our customers.

# CLASSIC

Crafted with utmost precision, the 111 Classic pergola boasts a high-quality aluminium frame and strong galvanized steel louvers. This ensures a durable and low-maintenance product that will stand the test of time. Its robust design, supported by 111 x 111 mm aluminum posts, provides reliable protection against both sun and rain. The integrated rain gutter efficiently directs water away, guaranteeing effective drainage during rainfall.

Beauty meets functionality with the pergola's minimalistic design. Create the perfect atmosphere and ambience on your terrace with ease. The unique louvered roof, adjusted effortlessly with a simple crank mechanism, allows you to personalize your outdoor experience.