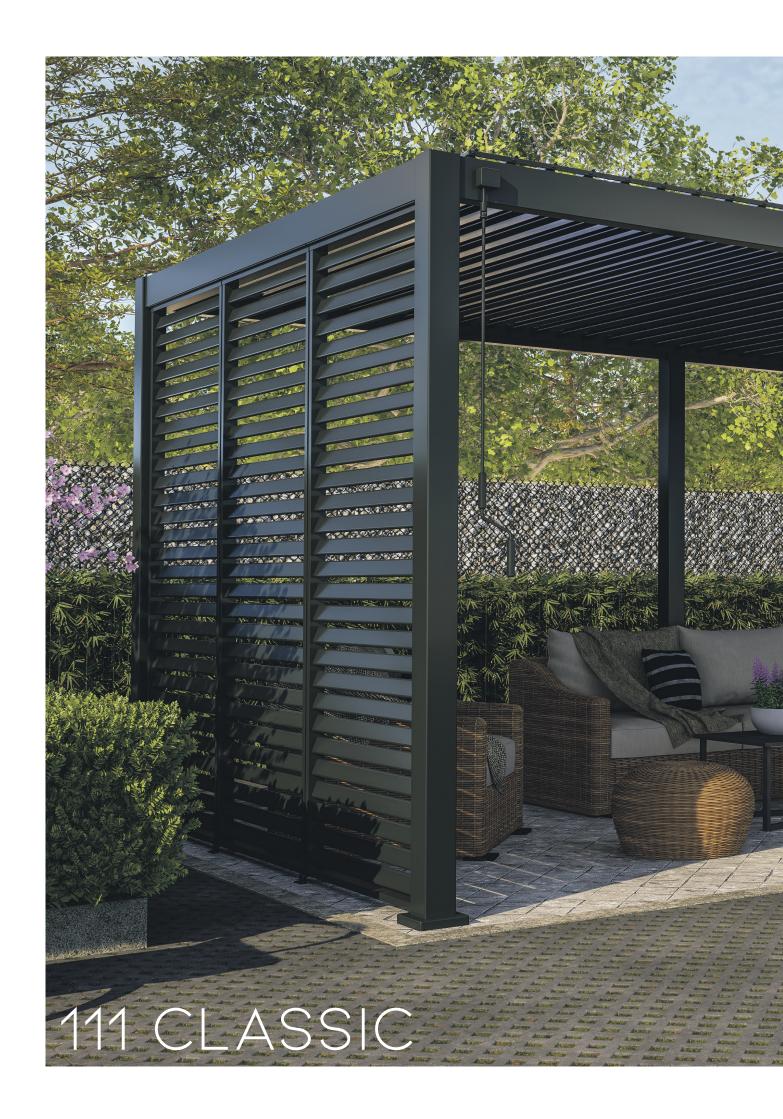

# CLASSIC

Crafted with utmost precision, the 111 Classic pergola boasts a high-quality aluminium frame and strong galvanized steel louvers. This ensures a durable and low-maintenance product that will stand the test of time. Its robust design, supported by 111 x 111 mm aluminum posts, provides reliable protection against both sun and rain. The integrated rain gutter efficiently directs water away, guaranteeing effective drainage during rainfall.

Beauty meets functionality with the pergola's minimalistic design. Create the perfect atmosphere and ambience on your terrace with ease. The unique louvered roof, adjusted effortlessly with a simple crank mechanism, allows you to personalize your outdoor experience.

#### Versatile Louvered Roof

The louvered roof allows you to easily adjust the amount of sunlight and shade, giving you full control over your outdoor space.

#### Modern and Luxurious Aesthetic

With its sleek design and clean lines, the 111 Classic Pergola adds a touch of modern elegance to any outdoor setting.

#### Easy Installation and Use

The 111 Classic Pergola is designed for quick and hassle-free installation, with clear instructions provided.