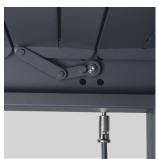

Beauty meets functionality with the pergola's minimalistic design. Create the perfect atmosphere and ambience on your terrace with ease. The unique louvered roof, adjusted effortlessly with a simple crank mechanism, allows you to personalize your outdoor experience.

#### Versatile Louvered Roof

The louvered roof allows you to easily adjust the amount of sunlight and shade, giving you full control over your outdoor space.