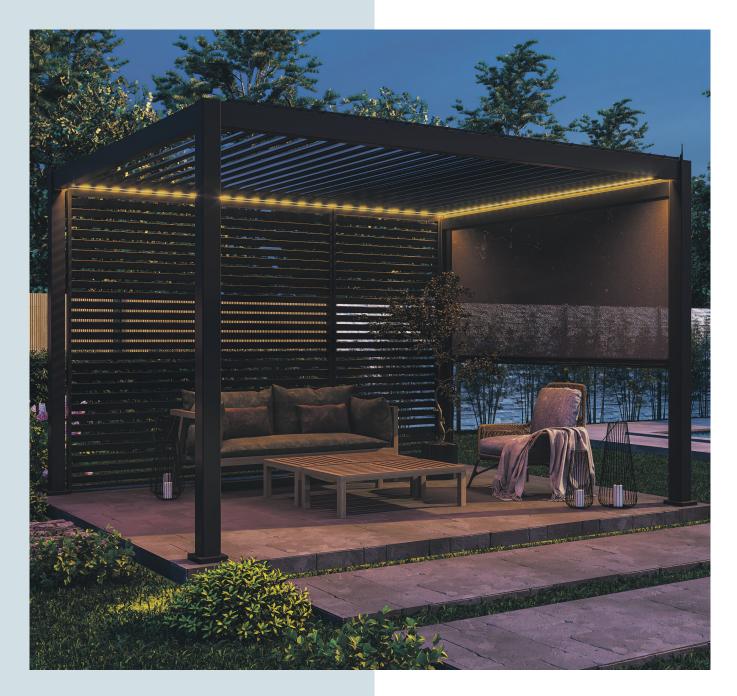

# CLASSIC

Crafted with utmost precision, the 111 Classic pergola boasts a high-quality aluminium frame and strong galvanized steel louvers. This ensures a durable and low-maintenance product that will stand the test of time. Its robust design, supported by 111 x 111 mm aluminum posts, provides reliable protection against both sun and rain. The integrated rain gutter efficiently directs water away, guaranteeing effective drainage during rainfall.

Beauty meets functionality with the pergola's minimalistic design. Create the perfect atmosphere and ambience on your terrace with ease. The unique louvered roof, adjusted effortlessly with a simple crank mechanism, allows you to personalize your outdoor experience.

#### Versatile Louvered Roof

The louvered roof allows you to easily adjust the amount of sunlight and shade, giving you full control over your outdoor space.

From the comfort of your couch, control the pergola's functions with the remote control or APP. The innovative automated louvered roof empowers you to easily select and modify the position of the louvers. The integrated LED lights provide functional and efficient lighting. Explore the limitless possibilities of outdoor living like never before.

# • Unprecedented Functionality Effortlessly control the pergola's functions with the remote control or app, like the automated louvered roof and integrated LED lights.