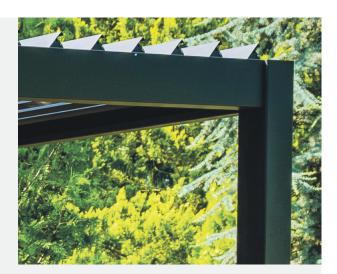

#### **Modern Design**

Red dot Award-winning design featuring clean lines and hidden fixings

#### **Louvered Roof**

Smooth open and close louvered roof provides efficient control over the amount of sunlight ventilation and rain.

### **Rain Drainage**

Waterproof roof features a patent built-in drainage system that invisibly whisks water away