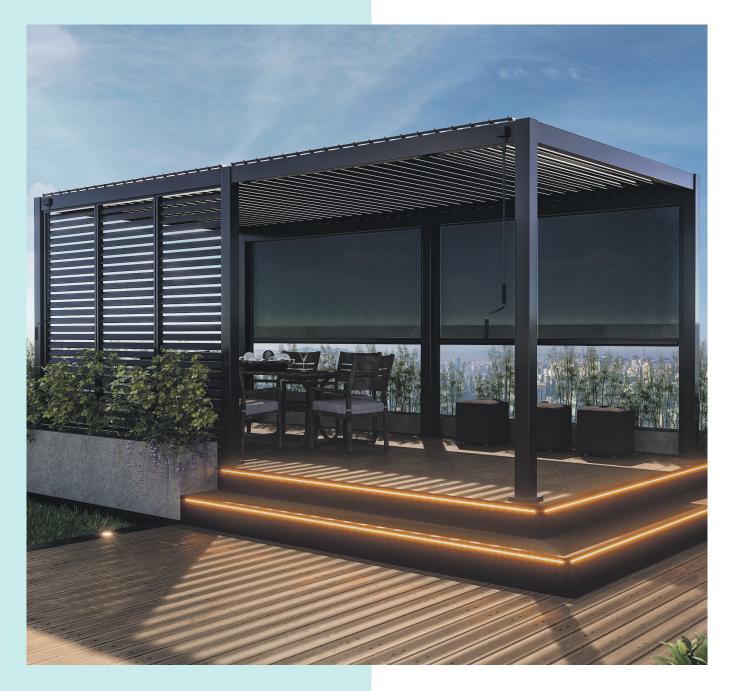

## DELUXE

E-MOTION

Step into a world of unparalleled outdoor living, where your comfort and convenience are seamlessly integrated into a sleek and stylish design. The 111 Deluxe E-Motion Pergola embraces a minimalist aesthetic that complements any outdoor space. Crafted with meticulous attention to detail, this pergola redefines the meaning of elegance. Its full aluminum construction ensures durability and resistance against the harshest elements.

From the comfort of your couch, control the pergola's functions with the remote control or APP. The innovative automated louvered roof empowers you to easily select and modify the position of the louvers. The integrated LED lights provide functional and efficient lighting. Explore the limitless possibilities of outdoor living like never before.

# • Unprecedented Functionality Effortlessly control the pergola's functions with the remote control or app, like the automated louvered roof and integrated LED lights.