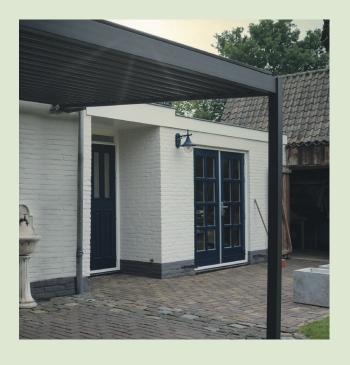

### HOME EXTENSION

The 111 Classic Home Extension pergola is a versatile solution designed to seamlessly blend into your outdoor living space. Crafted with the same precision and quality as the original 111 Classic pergola, this innovative design offers a unique wall mount feature, perfect for extending the comfort and beauty of your home.

What sets the Home Extension pergola apart, is its clever integration with your home's architecture. Seamlessly attach this pergola to an exterior wall, transforming it into an elegant extension of your living space. The minimalist design enhances the aesthetic appeal of your home, while the adjustable louvered roof, operated effortlessly with a simple crank mechanism, allows you to create the desired atmosphere and ambience.

#### Seamless Integration

The elegant and thoughtful design effortlessly blends in with the architectural style of any building or home.

#### Unique Wall Mount Feature

The 111 Classic Home Extension installs directly onto permanent structures for a sturdy and durable shade solution.

#### Enhanced Living Space

Create an additional living space, allowing you to make the most of your outdoor space all year round.