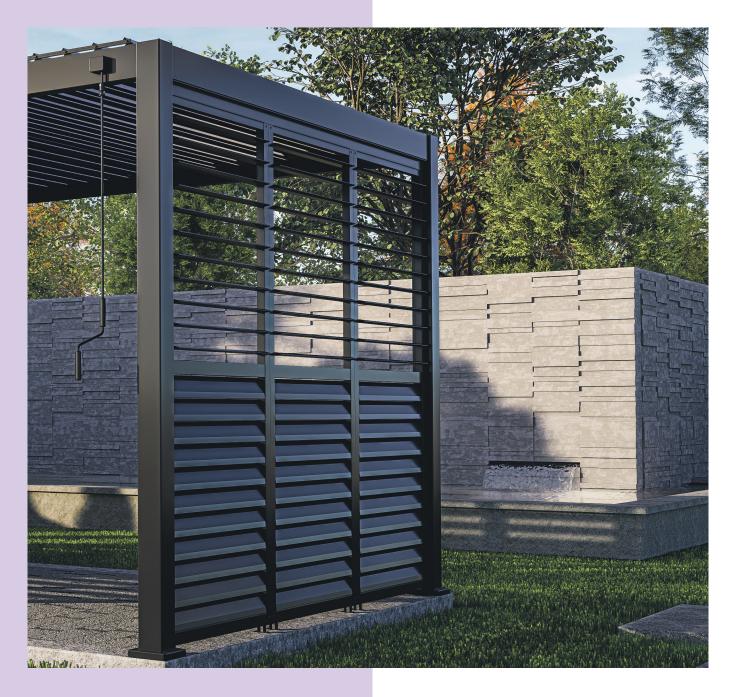

## LOUVER WALL

The Louver Wall Panels are specially crafted to enhance the functionality and style of your pergola. Designed with both privacy and shelter in mind, these panels offer a chic solution to enclose the sides of your pergola. Each panel is constructed with fixed louvers, allowing you to effortlessly create additional privacy while adding a touch of contemporary elegance to your outdoor space.

The aluminum material ensures durability and resistance to various weather conditions, providing you with long-lasting reliability. With the louver wall panels, you have the freedom to create a pergola that truly reflects your personal style. Whether you choose to place the panels in a corner for a cozy nook or close off an entire side for a more intimate ambiance. Please note that to close off an entire side, three panels are required.

## SHUTTER WALL

The exquisite Shutter Wall panels are especially designed to elevate both functionality and style to your 111 pergola. The panels are featured with tiltable louvers, allowing you to effortlessly control the level of privacy while infusing a touch of contemporary elegance into your outdoor space. With the upper and lower halves independently tiltable, you have complete control over your desired ambiance.

Experience the perfect blend of privacy, beauty, and functionality. Whether you choose to create a cozy nook in a corner or enclose an entire side for a more intimate atmosphere. Please note that to achieve a beautifully seamless coverage, three panels are required to close off an entire side.