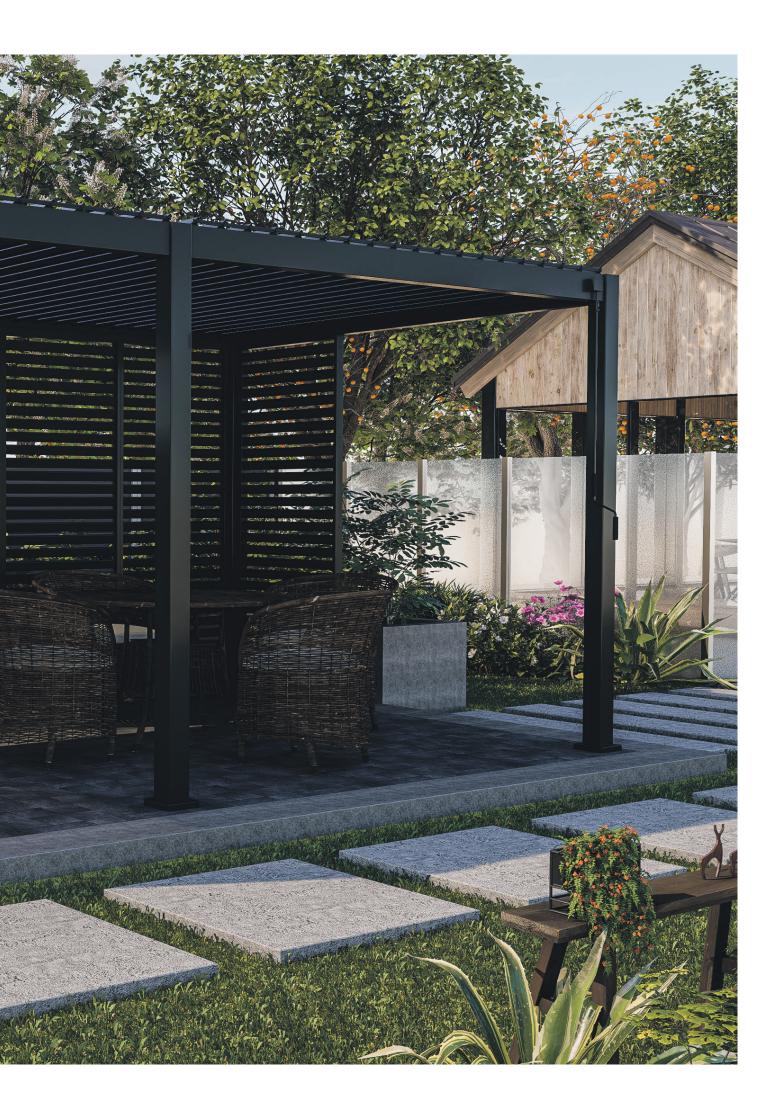

### SIZE

Whether you have a spacious patio, a compact terrace, or a sprawling garden, we understand that every outdoor space is unique. The versatile 111 pergola collection are available in multiple sizes to perfectly suit your specific needs and preferences. Choose from our selection of pergolas with 4, 6, or even 8 legs, each offering unique advantages to suit your desired space and functionality. Our 4-legged pergolas provide a sleek and minimalist design, ideal for smaller areas or those looking for a contemporary touch. If you require a larger area coverage, our 6 or 8-legged pergolas offer enhanced stability and ample space for your outdoor activities.

In addition, also the Home Extension pergolas are available in a wide range of sizes to cater to your specific needs and preferences. With their unique wall mount feature, they seamlessly blend functionality with aesthetics, making them a perfect addition to any home. Our Home Extension pergolas come in both 2-legged and 3-legged options, each offering unique advantages to suit your desired space and functionality. For those looking for a sleek and minimalist design, our 2-legged pergolas are a perfect choice. If you require a larger area coverage, our 3-legged pergolas are the way to go.

No matter the size you choose, all our pergolas are built to last. Crafted from high-quality materials, they are durable, weather-resistant, and require minimal maintenance. Whether you have a small backyard or a spacious patio, these pergolas will transform your outdoor space into a true haven.