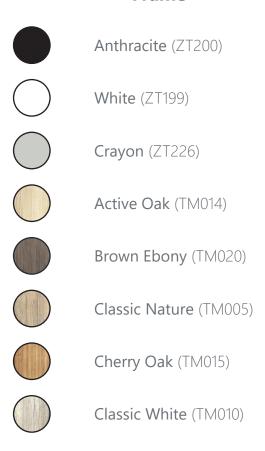

### **CMF DESIGN**

The Mirador pergola collection offer a wide range of CMF (color, material, finish) options to match any aesthetic preference or design requirement. Our pergolas are available in powder coated or wood finishes, allowing you to personalize and style your outdoor shading solution.

For a more contemporary style, our powder-coating options are a great choice. We use high-quality powder coatings that are weather and rust-resistant, ensuring that your pergola will stay looking great for years to come. Our powder coatings are also chemical-free and environmentally sustainable, making them a responsible choice for homeowners who care about the planet.

The wood finish options allows you to add a touch of natural beauty to your outdoor space while still enjoying the benefits of a low-maintenance aluminum structure. Our wood finish lamination is long-lasting, weatherproof, and has a realistic appearance and natural touch texture. You can choose from a variety of wood tones to match your existing decor or create a unique look.

With our wide range of CMF options, you can create a personalized and stylish outdoor shading solution that will enhance the beauty of your outdoor space. For specific color and material options, we recommend contacting your local Mirador partner. They will be able to provide you with information about the available combinations and any additional details you may need.