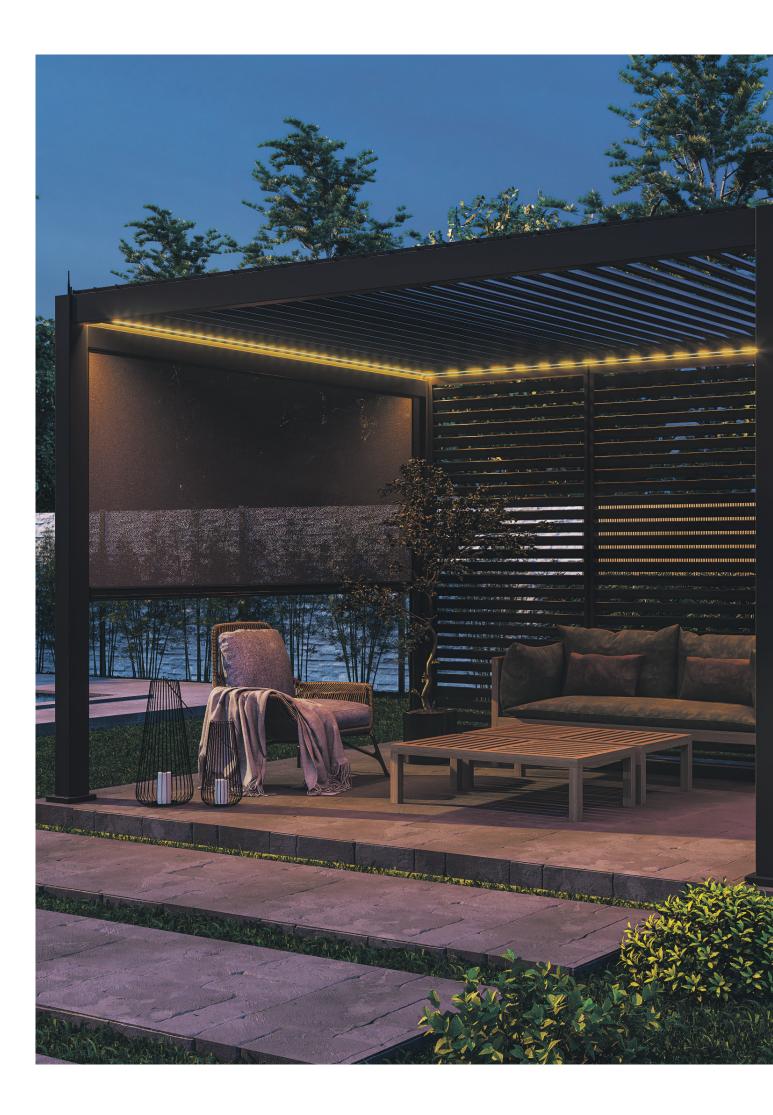

## DELUXE

E-MOTION

Step into a world of unparalleled outdoor living, where your comfort and convenience are seamlessly integrated into a sleek and stylish design. The 111 Deluxe E-Motion Pergola embraces a minimalist aesthetic that complements any outdoor space. Crafted with meticulous attention to detail, this pergola redefines the meaning of elegance. Its full aluminum construction ensures durability and resistance against the harshest elements.

From the comfort of your couch, control the pergola's functions with the remote control or APP. The innovative automated louvered roof empowers you to easily select and modify the position of the louvers. The integrated LED lights provide functional and efficient lighting. Explore the limitless possibilities of outdoor living like never before.

# • Unprecedented Functionality Effortlessly control the pergola's functions with the remote control or app, like the automated louvered roof and integrated LED lights.