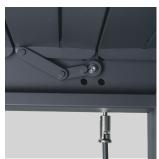

### **Rain Drainage**

Waterproof roof features a patent built-in drainage system that invisibly whisks water away

# CLASSIC

Crafted with utmost precision, the 111 Classic pergola boasts a high-quality aluminium frame and strong galvanized steel louvers. This ensures a durable and low-maintenance product that will stand the test of time. Its robust design, supported by 111 x 111 mm aluminum posts, provides reliable protection against both sun and rain. The integrated rain gutter efficiently directs water away, guaranteeing effective drainage during rainfall.