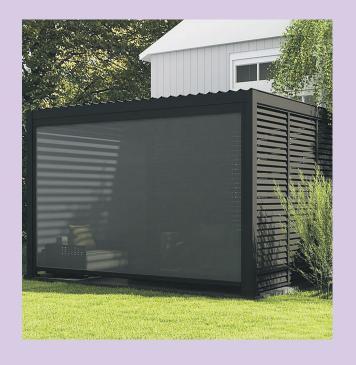

## PULL DOWN SCREEN

Meticulously designed with a modern and minimalist aesthetic, the Pull Down Screen seamlessly blends with your pergola, elevating both style and functionality. With its effortless operation, the screen offers unparalleled convenience. Simply pull down or push up the screen to effortlessly adjust the level of shade and protection you desire.

Crafted with precision, the guide rails on either side of the screen provide unwavering stability, ensuring a reliable and secure experience every time. Whether you prefer maximum coverage or a partial screen, the flexible positioning allows you to find the perfect balance of sunlight and shade for any occasion.

#### Perfect Integration

The screen is specifically designed to seamlessly fit the 111 Pergola series. It complements the pergola's modern and minimalistic design, creating a visually pleasing and cohesive outdoor space.

#### Easy Operation

Operating the screen is effortless. With a simple pull down or push up mechanism, you can easily adjust the screen to your desired position.

#### Durable Construction

Made of high-quality materials, the screen is built to withstand various weather conditions, ensuring long-term durability and reliability.