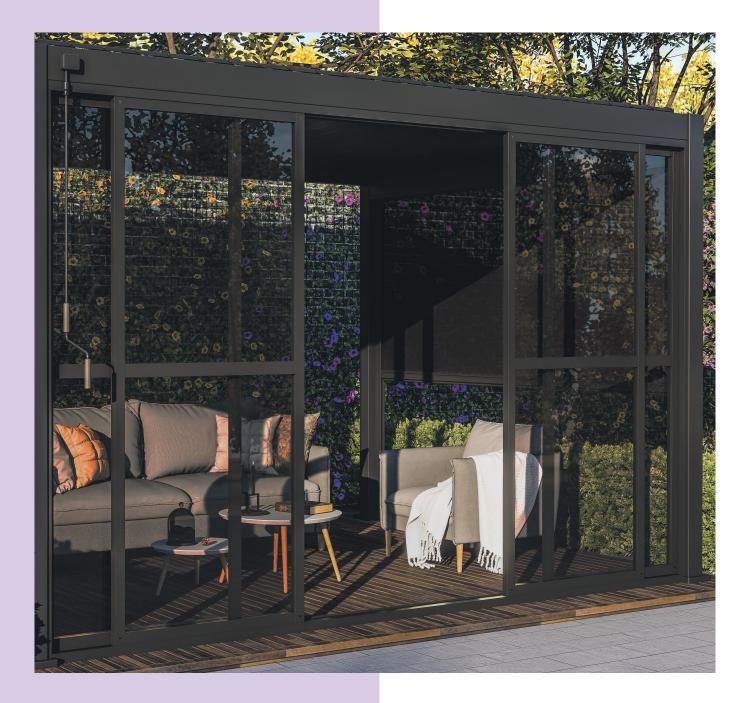

# CLASSIC

Crafted with utmost precision, the 111 Classic pergola boasts a high-quality aluminium frame and strong galvanized steel louvers. This ensures a durable and low-maintenance product that will stand the test of time. Its robust design, supported by 111 x 111 mm aluminum posts, provides reliable protection against both sun and rain. The integrated rain gutter efficiently directs water away, guaranteeing effective drainage during rainfall.

Beauty meets functionality with the pergola's minimalistic design. Create the perfect atmosphere and ambience on your terrace with ease. The unique louvered roof, adjusted effortlessly with a simple crank mechanism, allows you to personalize your outdoor experience.