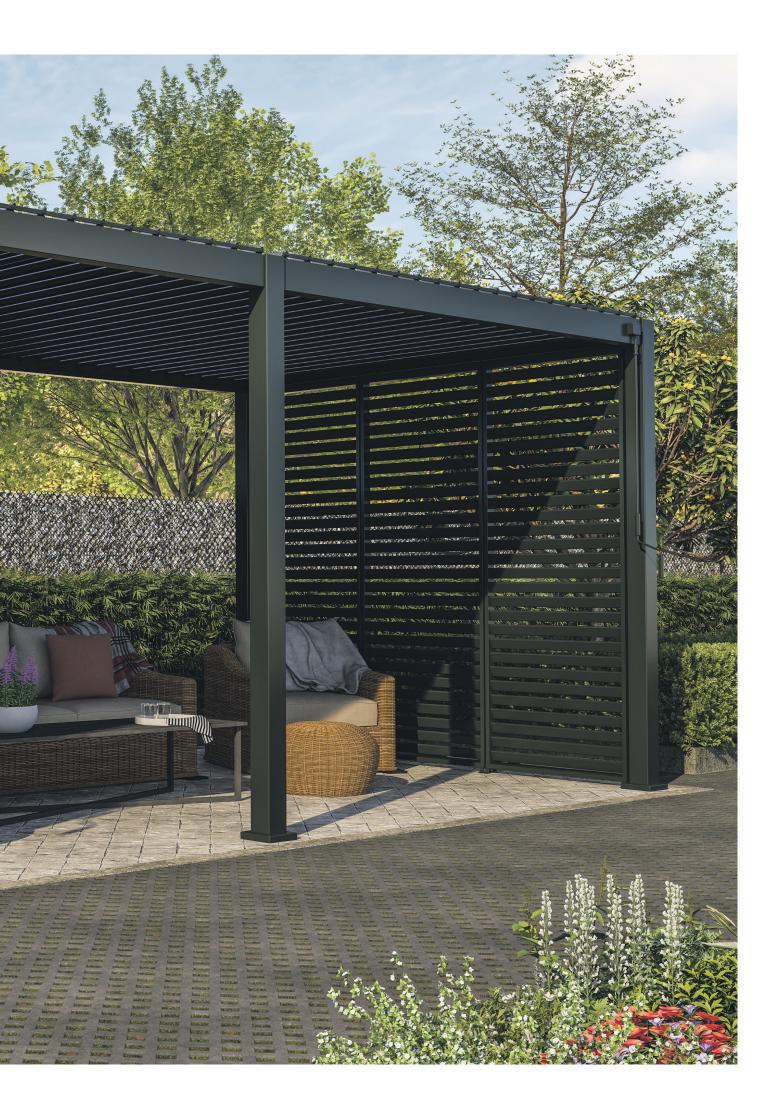

# CLASSIC

Crafted with utmost precision, the 111 Classic pergola boasts a high-quality aluminium frame and strong galvanized steel louvers. This ensures a durable and low-maintenance product that will stand the test of time. Its robust design, supported by 111 x 111 mm aluminum posts, provides reliable protection against both sun and rain. The integrated rain gutter efficiently directs water away, guaranteeing effective drainage during rainfall.

Beauty meets functionality with the pergola's minimalistic design. Create the perfect atmosphere and ambience on your terrace with ease. The unique louvered roof, adjusted effortlessly with a simple crank mechanism, allows you to personalize your outdoor experience.

#### Versatile Louvered Roof

The louvered roof allows you to easily adjust the amount of sunlight and shade, giving you full control over your outdoor space.

#### Modern and Luxurious Aesthetic

With its sleek design and clean lines, the 111 Classic Pergola adds a touch of modern elegance to any outdoor setting.