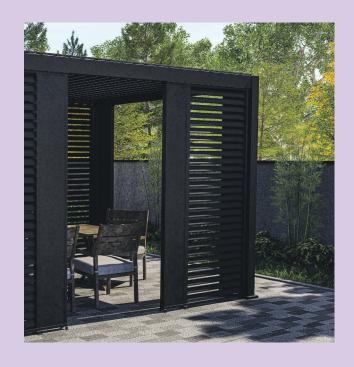

## SHUTTER WALL

The exquisite Shutter Wall panels are especially designed to elevate both functionality and style to your 111 pergola. The panels are featured with tiltable louvers, allowing you to effortlessly control the level of privacy while infusing a touch of contemporary elegance into your outdoor space. With the upper and lower halves independently tiltable, you have complete control over your desired ambiance.

Experience the perfect blend of privacy, beauty, and functionality. Whether you choose to create a cozy nook in a corner or enclose an entire side for a more intimate atmosphere. Please note that to achieve a beautifully seamless coverage, three panels are required to close off an entire side.

#### Beautiful Aesthetics

Enhance the aesthetic appeal of your pergola with the stylish and perfectly integrating Shutter wall panels.

Versatile Functionality
Enjoy the flexibility to easily adjust the panels to provide the desired level of privacy and protection.

### Superior Durability

Crafted from high-quality materials, the Shutter Wall Panels are built to last.

**Specifications** Material:

Aluminium