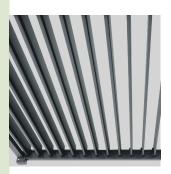

#### **Louvered Roof**

Smooth open and close louvered roof provides efficient control over the amount of sunlight ventilation and rain.

#### Versatile Louvered Roof

The louvered roof allows you to easily adjust the amount of sunlight and shade, giving you full control over your outdoor space.