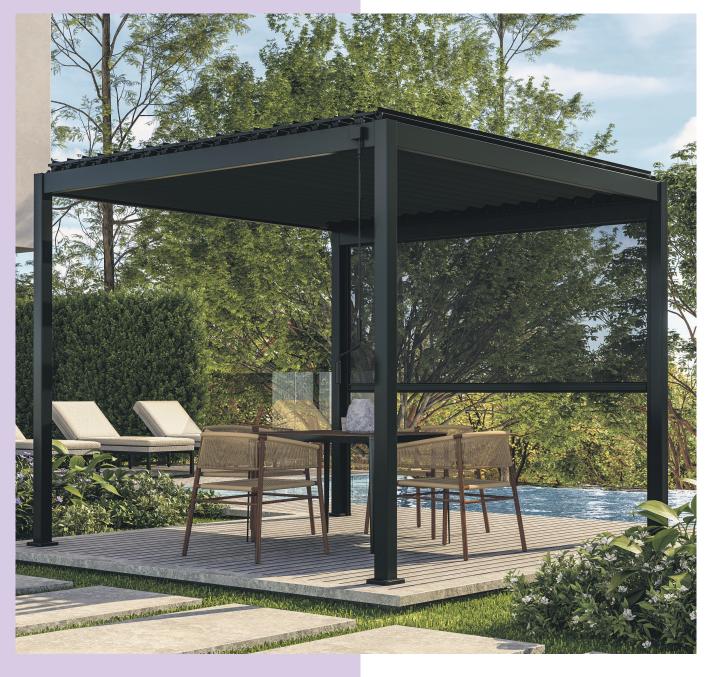

# CLASSIC

Crafted with utmost precision, the 111 Classic pergola boasts a high-quality aluminium frame and strong galvanized steel louvers. This ensures a durable and low-maintenance product that will stand the test of time. Its robust design, supported by 111 x 111 mm aluminum posts, provides reliable protection against both sun and rain. The integrated rain gutter efficiently directs water away, guaranteeing effective drainage during rainfall.

Beauty meets functionality with the pergola's minimalistic design. Create the perfect atmosphere and ambience on your terrace with ease. The unique louvered roof, adjusted effortlessly with a simple crank mechanism, allows you to personalize your outdoor experience.

#### Versatile Louvered Roof

The louvered roof allows you to easily adjust the amount of sunlight and shade, giving you full control over your outdoor space.

#### Modern and Luxurious Aesthetic

With its sleek design and clean lines, the 111 Classic Pergola adds a touch of modern elegance to any outdoor setting.

#### Easy Installation and Use

The 111 Classic Pergola is designed for quick and hassle-free installation, with clear instructions provided.