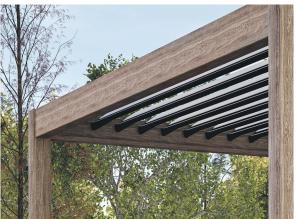

#### **Louvered Roof**

Smooth open and close louvered roof provides efficient control over the amount of sunlight ventilation and rain.

### **Rain Drainage**

Waterproof roof features a patent built-in drainage system that invisibly whisks water away