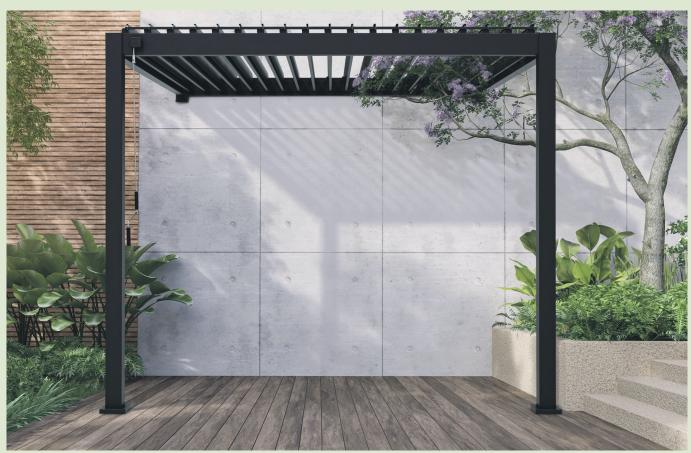

## DELUXE

The 111 Deluxe bioclimatic pergola is the epitome of luxury and style in outdoor living. Crafted with meticulous attention to detail, this sleek and durable pergola is designed to enhance your outdoor space like no other. Immerse yourself in the perfect blend of form and function.

This high-end pergola features a full aluminum construction, ensuring its longevity and resistance against weather and corrosion. No detail is overlooked. The crank operation allows for easy adjustment, giving you precise control over the louvers to create your desired ambiance. In addition, the integrated rain gutter efficiently directs water away, ensuring effective drainage during rainfall. The 111 Deluxe pergola is the ultimate blend of luxury, durability, and customizable comfort.