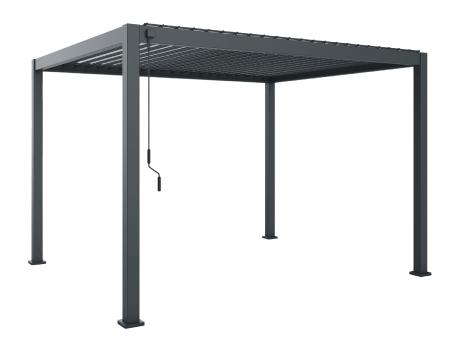

### SIZE

Whether you have a spacious patio, a compact terrace, or a sprawling garden, we understand that every outdoor space is unique. The versatile 111 pergola collection are available in multiple sizes to perfectly suit your specific needs and preferences. Choose from our selection of pergolas with 4, 6, or even 8 legs, each offering unique advantages to suit your desired space and functionality. Our 4-legged pergolas provide a sleek and minimalist design, ideal for smaller areas or those looking for a contemporary touch. If you require a larger area coverage, our 6 or 8-legged pergolas offer enhanced stability and ample space for your outdoor activities.

In addition, also the Home Extension pergolas are available in a wide range of sizes to cater to your specific needs and preferences. With their unique wall mount feature, they seamlessly blend functionality with aesthetics, making them a perfect addition to any home. Our Home Extension pergolas come in both 2-legged and 3-legged options, each offering unique advantages to suit your desired space and functionality. For those looking for a sleek and minimalist design, our 2-legged pergolas are a perfect choice. If you require a larger area coverage, our 3-legged pergolas are the way to go.

No matter the size you choose, all our pergolas are built to last. Crafted from high-quality materials, they are durable, weather-resistant, and require minimal maintenance. Whether you have a small backyard or a spacious patio, these pergolas will transform your outdoor space into a true haven.