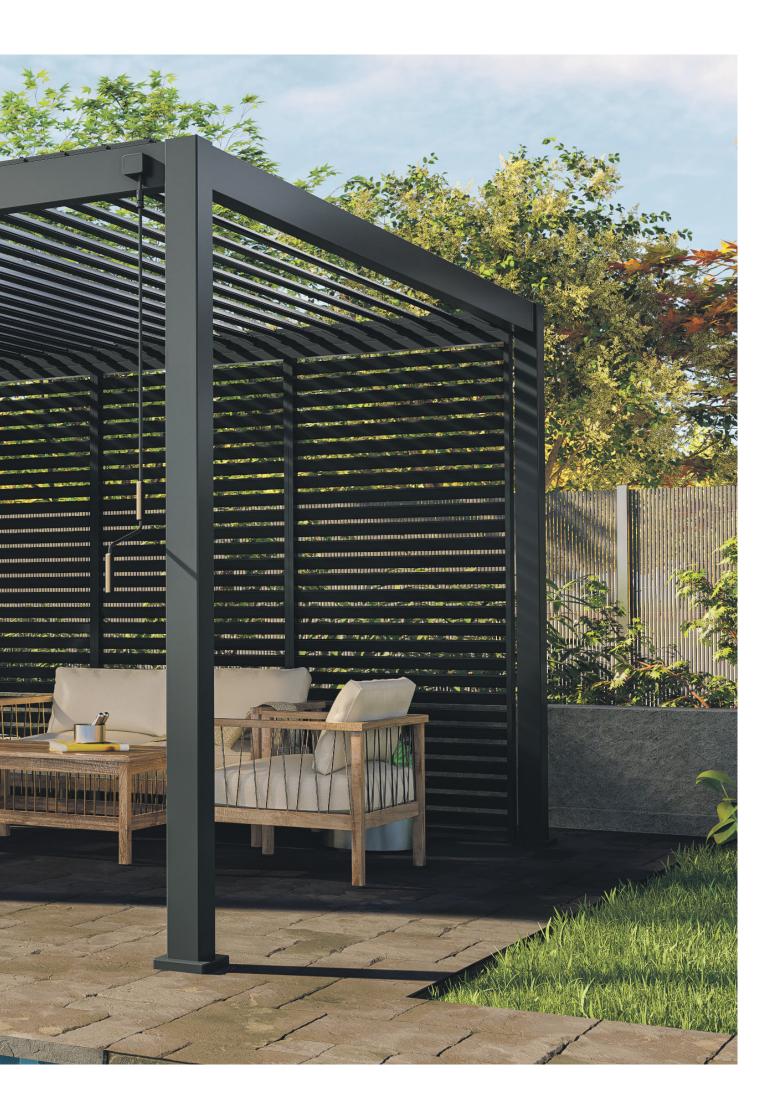

### SIZE

Whether you have a spacious patio, a compact terrace, or a sprawling garden, we understand that every outdoor space is unique. The versatile 111 pergola collection are available in multiple sizes to perfectly suit your specific needs and preferences. Choose from our selection of pergolas with 4, 6, or even 8 legs, each offering unique advantages to suit your desired space and functionality. Our 4-legged pergolas provide a sleek and minimalist design, ideal for smaller areas or those looking for a contemporary touch. If you require a larger area coverage, our 6 or 8-legged pergolas offer enhanced stability and ample space for your outdoor activities.

In addition, also the Home Extension pergolas are available in a wide range of sizes to cater to your specific needs and preferences. With their unique wall mount feature, they seamlessly blend functionality with aesthetics, making them a perfect addition to any home. Our Home Extension pergolas come in both 2-legged and 3-legged options, each offering unique advantages to suit your desired space and functionality. For those looking for a sleek and minimalist design, our 2-legged pergolas are a perfect choice. If you require a larger area coverage, our 3-legged pergolas are the way to go.

No matter the size you choose, all our pergolas are built to last. Crafted from high-quality materials, they are durable, weather-resistant, and require minimal maintenance. Whether you have a small backyard or a spacious patio, these pergolas will transform your outdoor space into a true haven.