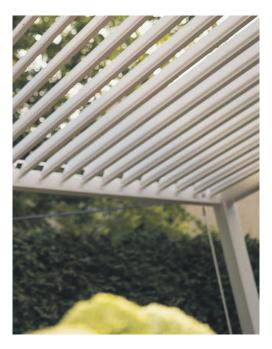

#### **Louvered Roof**

Smooth open and close louvered roof provides efficient control over the amount of sunlight ventilation and rain.

### **Rain Drainage**

Waterproof roof features a patent built-in drainage system that invisibly whisks water away

#### Versatile Louvered Roof

The louvered roof allows you to easily adjust the amount of sunlight and shade, giving you full control over your outdoor space.