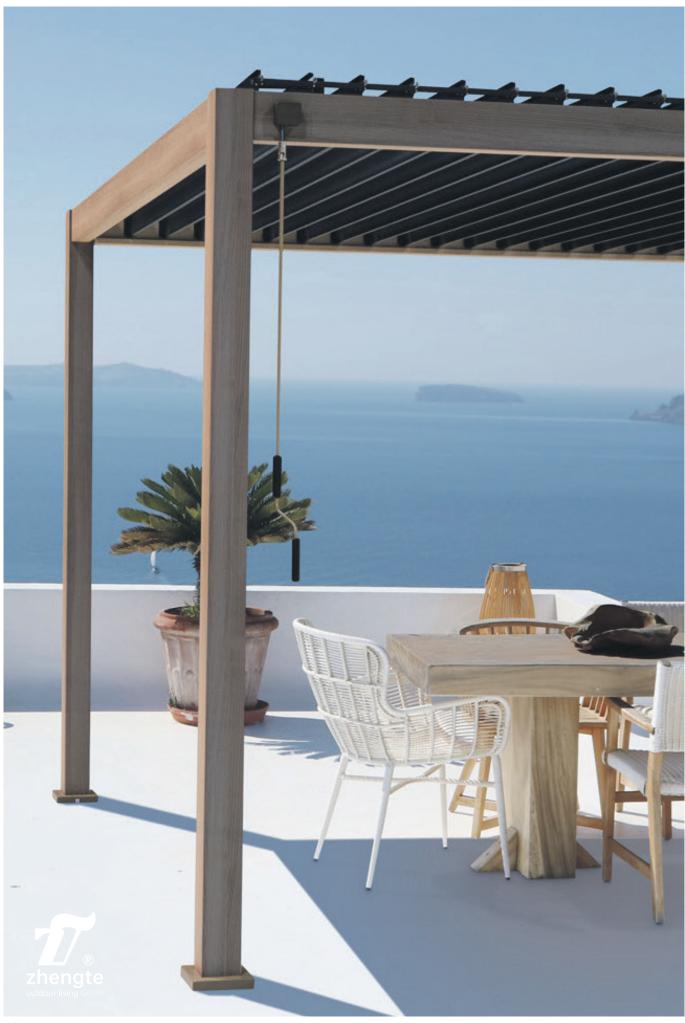

# CLASSIC

Crafted with utmost precision, the 111 Classic pergola boasts a high-quality aluminium frame and strong galvanized steel louvers. This ensures a durable and low-maintenance product that will stand the test of time. Its robust design, supported by 111 x 111 mm aluminum posts, provides reliable protection against both sun and rain. The integrated rain gutter efficiently directs water away, guaranteeing effective drainage during rainfall.

Beauty meets functionality with the pergola's minimalistic design. Create the perfect atmosphere and ambience on your terrace with ease. The unique louvered roof, adjusted effortlessly with a simple crank mechanism, allows you to personalize your outdoor experience.

#### Versatile Louvered Roof

The louvered roof allows you to easily adjust the amount of sunlight and shade, giving you full control over your outdoor space.

#### Modern and Luxurious Aesthetic

With its sleek design and clean lines, the 111 Classic Pergola adds a touch of modern elegance to any outdoor setting.

#### Easy Installation and Use

The 111 Classic Pergola is designed for quick and hassle-free installation, with clear instructions provided.

#### **Specifications**

Pillar Dimensions: Frame Material: Louver Material: 111x111 mm Aluminium Galvanized Steel