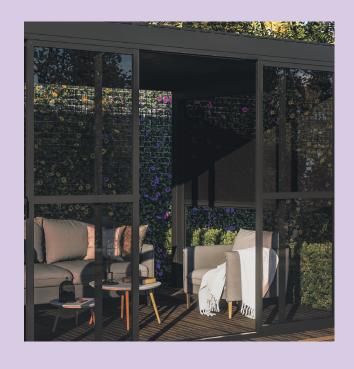

# CLASSIC

Crafted with utmost precision, the 111 Classic pergola boasts a high-quality aluminium frame and strong galvanized steel louvers. This ensures a durable and low-maintenance product that will stand the test of time. Its robust design, supported by 111 x 111 mm aluminum posts, provides reliable protection against both sun and rain. The integrated rain gutter efficiently directs water away, guaranteeing effective drainage during rainfall.

Beauty meets functionality with the pergola's minimalistic design. Create the perfect atmosphere and ambience on your terrace with ease. The unique louvered roof, adjusted effortlessly with a simple crank mechanism, allows you to personalize your outdoor experience.