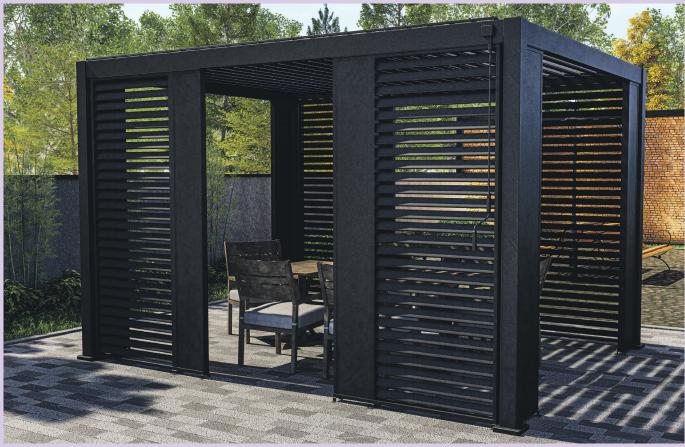

## LOUVER WALL

The Louver Wall Panels are specially crafted to enhance the functionality and style of your pergola. Designed with both privacy and shelter in mind, these panels offer a chic solution to enclose the sides of your pergola. Each panel is constructed with fixed louvers, allowing you to effortlessly create additional privacy while adding a touch of contemporary elegance to your outdoor space.

The aluminum material ensures durability and resistance to various weather conditions, providing you with long-lasting reliability. With the louver wall panels, you have the freedom to create a pergola that truly reflects your personal style. Whether you choose to place the panels in a corner for a cozy nook or close off an entire side for a more intimate ambiance. Please note that to close off an entire side, three panels are required.

#### Stylish and Modern

The sleek and contemporary design of the Louver Wall Panels integrates perfectly with the 111 Pergola series, adding a touch of elegance to your outdoor living space.