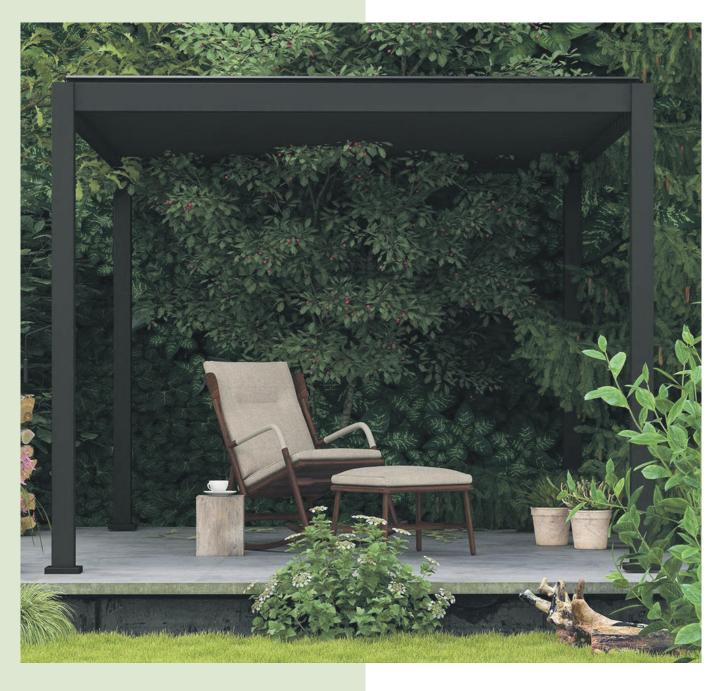

### HOME EXTENSION

The 111 Classic Home Extension pergola is a versatile solution designed to seamlessly blend into your outdoor living space. Crafted with the same precision and quality as the original 111 Classic pergola, this innovative design offers a unique wall mount feature, perfect for extending the comfort and beauty of your home.

What sets the Home Extension pergola apart, is its clever integration with your home's architecture. Seamlessly attach this pergola to an exterior wall, transforming it into an elegant extension of your living space. The minimalist design enhances the aesthetic appeal of your home, while the adjustable louvered roof, operated effortlessly with a simple crank mechanism, allows you to create the desired atmosphere and ambience.