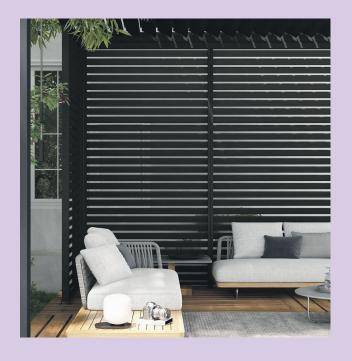

## DELUXE

The 111 Deluxe bioclimatic pergola is the epitome of luxury and style in outdoor living. Crafted with meticulous attention to detail, this sleek and durable pergola is designed to enhance your outdoor space like no other. Immerse yourself in the perfect blend of form and function.

This high-end pergola features a full aluminum construction, ensuring its longevity and resistance against weather and corrosion. No detail is overlooked. The crank operation allows for easy adjustment, giving you precise control over the louvers to create your desired ambiance. In addition, the integrated rain gutter efficiently directs water away, ensuring effective drainage during rainfall. The 111 Deluxe pergola is the ultimate blend of luxury, durability, and customizable comfort.

#### Sophisticated Elegance Design

Clean lines, no visble screws and a seamless finish; Enhance the aesthetics of your outdoor space with its modern and minimalistic design.

#### Crafted from High-Quality Materials

The high-end full aluminum frame combined with the premium double aluminum louver packs ensures greater durability and a higher end look and feel

#### Unparalleled Versatility

Experience the perfect balance of sunshine and shade, allowing you to create the ideal environment for any weather conditions.