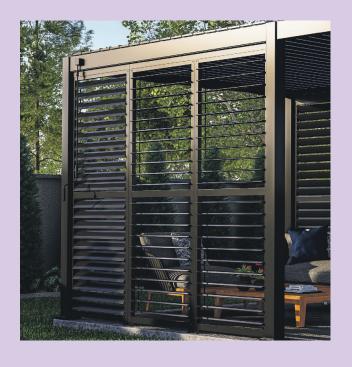

## LOUVER WALL

The Louver Wall Panels are specially crafted to enhance the functionality and style of your pergola. Designed with both privacy and shelter in mind, these panels offer a chic solution to enclose the sides of your pergola. Each panel is constructed with fixed louvers, allowing you to effortlessly create additional privacy while adding a touch of contemporary elegance to your outdoor space.

The aluminum material ensures durability and resistance to various weather conditions, providing you with long-lasting reliability. With the louver wall panels, you have the freedom to create a pergola that truly reflects your personal style. Whether you choose to place the panels in a corner for a cozy nook or close off an entire side for a more intimate ambiance. Please note that to close off an entire side, three panels are required.

## SHUTTER WALL

The exquisite Shutter Wall panels are especially designed to elevate both functionality and style to your 111 pergola. The panels are featured with tiltable louvers, allowing you to effortlessly control the level of privacy while infusing a touch of contemporary elegance into your outdoor space. With the upper and lower halves independently tiltable, you have complete control over your desired ambiance.

Experience the perfect blend of privacy, beauty, and functionality. Whether you choose to create a cozy nook in a corner or enclose an entire side for a more intimate atmosphere. Please note that to achieve a beautifully seamless coverage, three panels are required to close off an entire side.