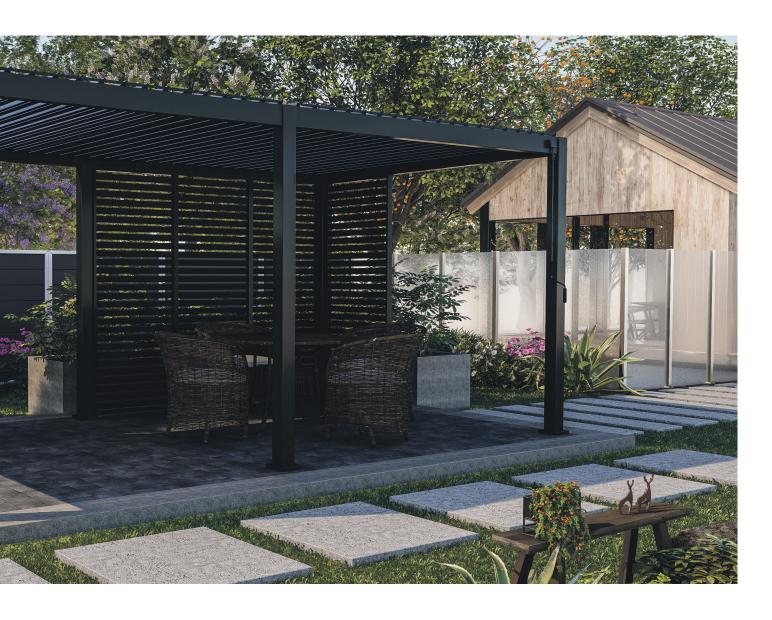

## DELUXE

The 111 Deluxe bioclimatic pergola is the epitome of luxury and style in outdoor living. Crafted with meticulous attention to detail, this sleek and durable pergola is designed to enhance your outdoor space like no other. Immerse yourself in the perfect blend of form and function.

This high-end pergola features a full aluminum construction, ensuring its longevity and resistance against weather and corrosion. No detail is overlooked. The crank operation allows for easy adjustment, giving you precise control over the louvers to create your desired ambiance. In addition, the integrated rain gutter efficiently directs water away, ensuring effective drainage during rainfall. The 111 Deluxe pergola is the ultimate blend of luxury, durability, and customizable comfort.