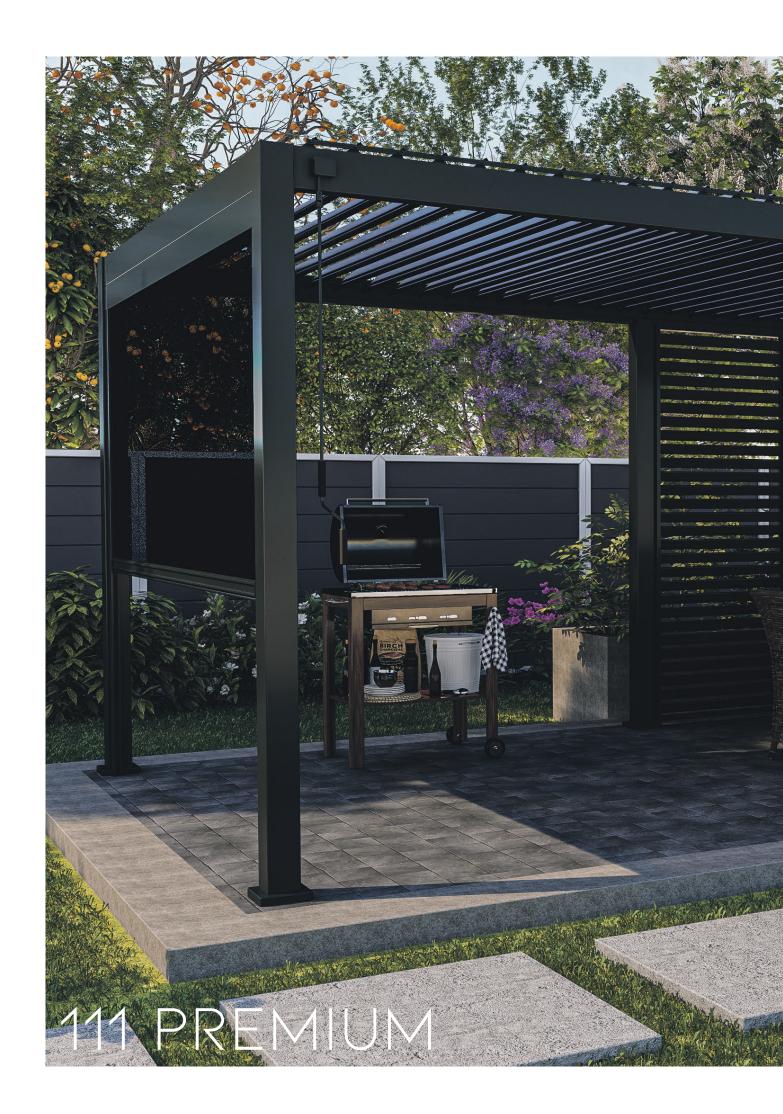

## PREMIUM

Indulge in a lifestyle of sophistication, luxury, and relaxation, right in the comfort of your own home. Crafted with only the finest, durable materials, the 111 Premium pergola sets the bar high when it comes to quality. Built to withstand the test of time and various weather conditions. The tilting single aluminum louvers allow you to effortlessly control the amount of sunlight and ventilation, creating the perfect ambiance for any occasion.

Besides its practical benefits, the 111 Premium pergola stands out in terms of its elegant minimalist design. No visible screws disrupt its clean lines, ensuring a visually captivating and harmonious addition to your home.

#### Sleek and Elegant Design

The 111 Premium pergola stands out with its modern and minimalist aesthetic. Its clean lines and seamless integration make it a visually appealing focal point.

#### Effictive Drainage

The integrated rain gutter efficiently directs water away, ensuring effective drainage during rainfall.

#### Simple Care

Thanks to its high-quality durable materials and smart construction, the 111 Premium pergola requires minimal maintenance.