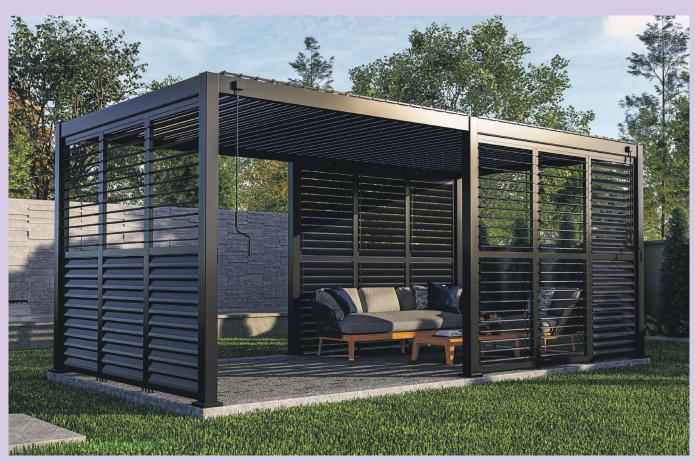

### SIZE

Whether you have a spacious patio, a compact terrace, or a sprawling garden, we understand that every outdoor space is unique. The versatile 111 pergola collection are available in multiple sizes to perfectly suit your specific needs and preferences. Choose from our selection of pergolas with 4, 6, or even 8 legs, each offering unique advantages to suit your desired space and functionality. Our 4-legged pergolas provide a sleek and minimalist design, ideal for smaller areas or those looking for a contemporary touch. If you require a larger area coverage, our 6 or 8-legged pergolas offer enhanced stability and ample space for your outdoor activities.

In addition, also the Home Extension pergolas are available in a wide range of sizes to cater to your specific needs and preferences. With their unique wall mount feature, they seamlessly blend functionality with aesthetics, making them a perfect addition to any home. Our Home Extension pergolas come in both 2-legged and 3-legged options, each offering unique advantages to suit your desired space and functionality. For those looking for a sleek and minimalist design, our 2-legged pergolas are a perfect choice. If you require a larger area coverage, our 3-legged pergolas are the way to go.

No matter the size you choose, all our pergolas are built to last. Crafted from high-quality materials, they are durable, weather-resistant, and require minimal maintenance. Whether you have a small backyard or a spacious patio, these pergolas will transform your outdoor space into a true haven.