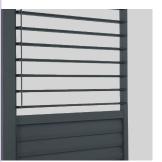

## SHUTTER WALL

The exquisite Shutter Wall panels are especially designed to elevate both functionality and style to your 111 pergola. The panels are featured with tiltable louvers, allowing you to effortlessly control the level of privacy while infusing a touch of contemporary elegance into your outdoor space. With the upper and lower halves independently tiltable, you have complete control over your desired ambiance.

Experience the perfect blend of privacy, beauty, and functionality. Whether you choose to create a cozy nook in a corner or enclose an entire side for a more intimate atmosphere. Please note that to achieve a beautifully seamless coverage, three panels are required to close off an entire side.