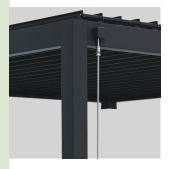

### **Rain Drainage**

Waterproof roof features a patent built-in drainage system that invisibly whisks water away

#### Effictive Drainage

The integrated rain gutter efficiently directs water away, ensuring effective drainage during rainfall.

This high-end pergola features a full aluminum construction, ensuring its longevity and resistance against weather and corrosion. No detail is overlooked. The crank operation allows for easy adjustment, giving you precise control over the louvers to create your desired ambiance. In addition, the integrated rain gutter efficiently directs water away, ensuring effective drainage during rainfall. The 111 Deluxe pergola is the ultimate blend of luxury, durability, and customizable comfort.