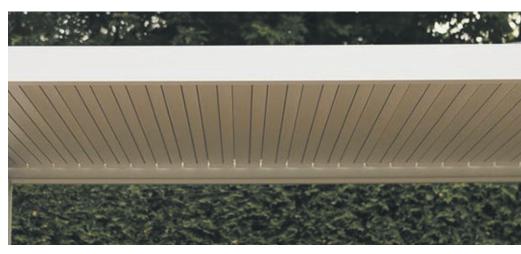

#### **Louvered Roof**

Smooth open and close louvered roof provides efficient control over the amount of sunlight ventilation and rain.

### **Rain Drainage**

Waterproof roof features a patent built-in drainage system that invisibly whisks water away

#### Versatile Louvered Roof

The louvered roof allows you to easily adjust the amount of sunlight and shade, giving you full control over your outdoor space.