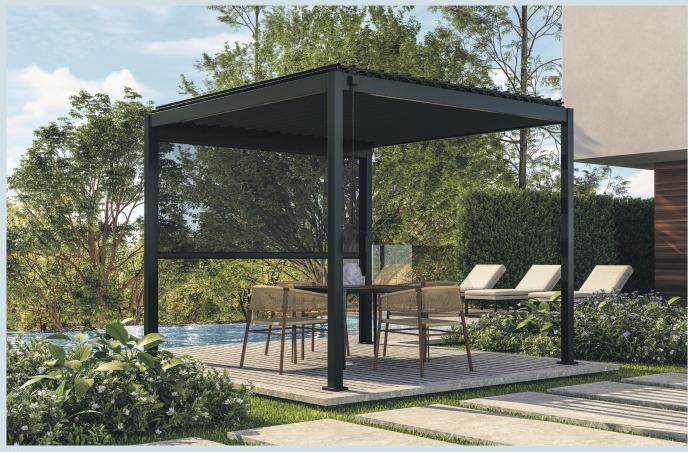

## PREMIUM

Indulge in a lifestyle of sophistication, luxury, and relaxation, right in the comfort of your own home. Crafted with only the finest, durable materials, the 111 Premium pergola sets the bar high when it comes to quality. Built to withstand the test of time and various weather conditions. The tilting single aluminum louvers allow you to effortlessly control the amount of sunlight and ventilation, creating the perfect ambiance for any occasion.

Besides its practical benefits, the 111 Premium pergola stands out in terms of its elegant minimalist design. No visible screws disrupt its clean lines, ensuring a visually captivating and harmonious addition to your home.