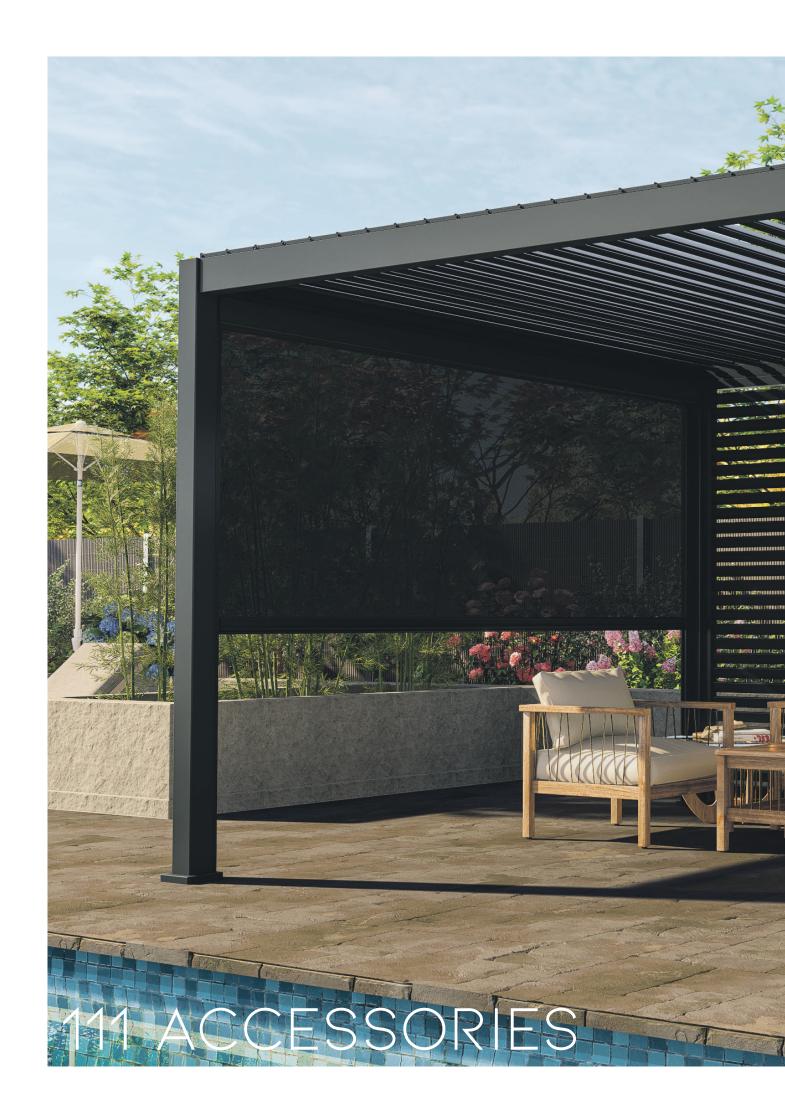

## PULL DOWN SCREEN

Meticulously designed with a modern and minimalist aesthetic, the Pull Down Screen seamlessly blends with your pergola, elevating both style and functionality. With its effortless operation, the screen offers unparalleled convenience. Simply pull down or push up the screen to effortlessly adjust the level of shade and protection you desire.

Crafted with precision, the guide rails on either side of the screen provide unwavering stability, ensuring a reliable and secure experience every time. Whether you prefer maximum coverage or a partial screen, the flexible positioning allows you to find the perfect balance of sunlight and shade for any occasion.

#### Perfect Integration

The screen is specifically designed to seamlessly fit the 111 Pergola series. It complements the pergola's modern and minimalistic design, creating a visually pleasing and cohesive outdoor space.

#### Easy Operation

Operating the screen is effortless. With a simple pull down or push up mechanism, you can easily adjust the screen to your desired position.

#### Durable Construction

Made of high-quality materials, the screen is built to withstand various weather conditions, ensuring long-term durability and reliability.