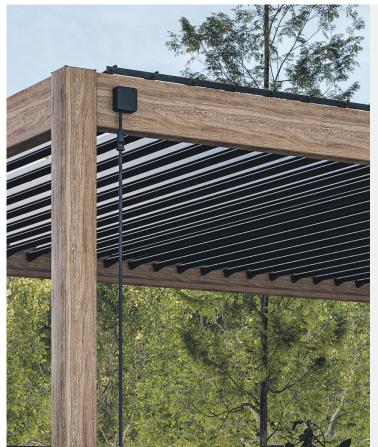

#### **Louvered Roof**

Smooth open and close louvered roof provides efficient control over the amount of sunlight ventilation and rain.

### **Rain Drainage**

Waterproof roof features a patent built-in drainage system that invisibly whisks water away