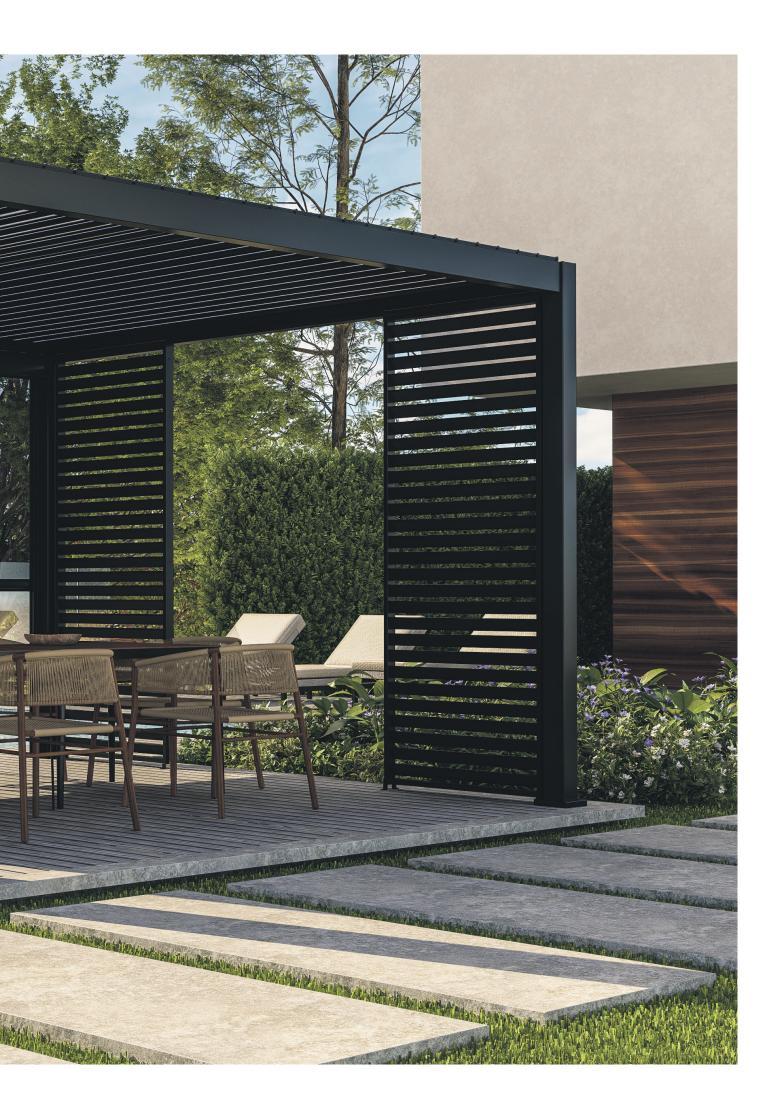

## DELUXE

The 111 Deluxe bioclimatic pergola is the epitome of luxury and style in outdoor living. Crafted with meticulous attention to detail, this sleek and durable pergola is designed to enhance your outdoor space like no other. Immerse yourself in the perfect blend of form and function.

This high-end pergola features a full aluminum construction, ensuring its longevity and resistance against weather and corrosion. No detail is overlooked. The crank operation allows for easy adjustment, giving you precise control over the louvers to create your desired ambiance. In addition, the integrated rain gutter efficiently directs water away, ensuring effective drainage during rainfall. The 111 Deluxe pergola is the ultimate blend of luxury, durability, and customizable comfort.

#### Sophisticated Elegance Design

Clean lines, no visble screws and a seamless finish; Enhance the aesthetics of your outdoor space with its modern and minimalistic design.

#### Crafted from High-Quality Materials

The high-end full aluminum frame combined with the premium double aluminum louver packs ensures greater durability and a higher end look and feel

#### Unparalleled Versatility

Experience the perfect balance of sunshine and shade, allowing you to create the ideal environment for any weather conditions.