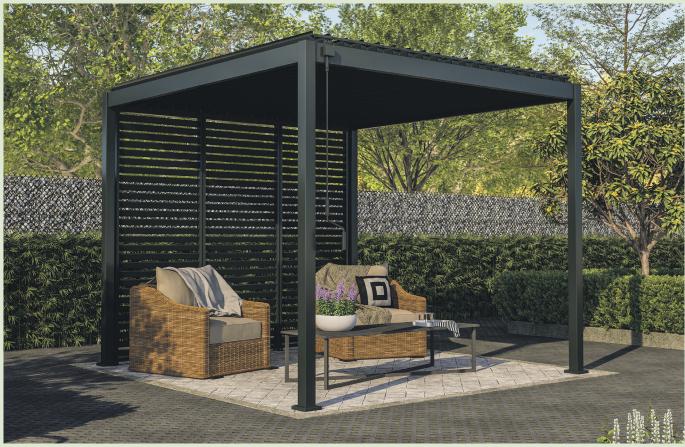

# CLASSIC

Crafted with utmost precision, the 111 Classic pergola boasts a high-quality aluminium frame and strong galvanized steel louvers. This ensures a durable and low-maintenance product that will stand the test of time. Its robust design, supported by 111 x 111 mm aluminum posts, provides reliable protection against both sun and rain. The integrated rain gutter efficiently directs water away, guaranteeing effective drainage during rainfall.

Beauty meets functionality with the pergola's minimalistic design. Create the perfect atmosphere and ambience on your terrace with ease. The unique louvered roof, adjusted effortlessly with a simple crank mechanism, allows you to personalize your outdoor experience.

#### Versatile Louvered Roof

The louvered roof allows you to easily adjust the amount of sunlight and shade, giving you full control over your outdoor space.